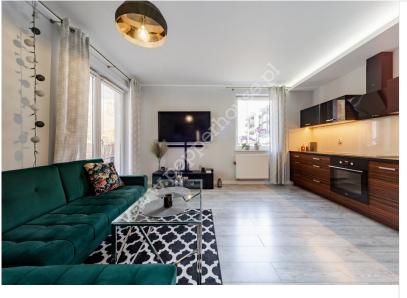

### pomorskie, Reda, Krajobrazowa

APARTMENT FOR SALE

| City              | Reda                   |
|-------------------|------------------------|
| Street            | Krajobrazowa           |
| Rooms             | 3                      |
| Built year        | 2015                   |
| + Balcony/terrace | + Garage/parking place |
| Description       |                        |
| Building type     | Apartment              |
| Rooms             |                        |
| Number of rooms   | 3                      |

| ROOMS           |                   |
|-----------------|-------------------|
| Number of rooms | 3                 |
| Total area      | 51 m <sup>2</sup> |
|                 |                   |