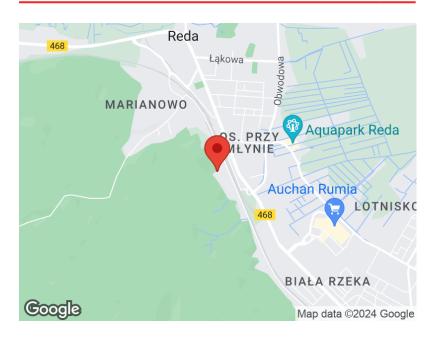

804 zł/m² | Installment from 2 390 zł a month

### pomorskie, Reda, Krajobrazowa

APARTMENT FOR SALE

| City              | Reda                   |
|-------------------|------------------------|
| Street            | Krajobrazowa           |
| Rooms             | 3                      |
| Built year        | 2015                   |
| + Balcony/terrace | + Garage/parking place |
| Description       |                        |
| Building type     | Apartment              |
| Rooms             |                        |
| Number of rooms   | 3                      |

| ROOMS           |                   |
|-----------------|-------------------|
| Number of rooms | 3                 |
| Total area      | 51 m <sup>2</sup> |
|                 |                   |

# Property **location**



This property has no description.



# Do You have **questions?**

### Your installments

+ × - ÷

### Patrycja **Leonowicz**

360 installments for 2 688,49 zł each month 1 565,99 zł interests each month

Ask our advisor for details!

58 500-00-30
biuro@pepperhouse.pl