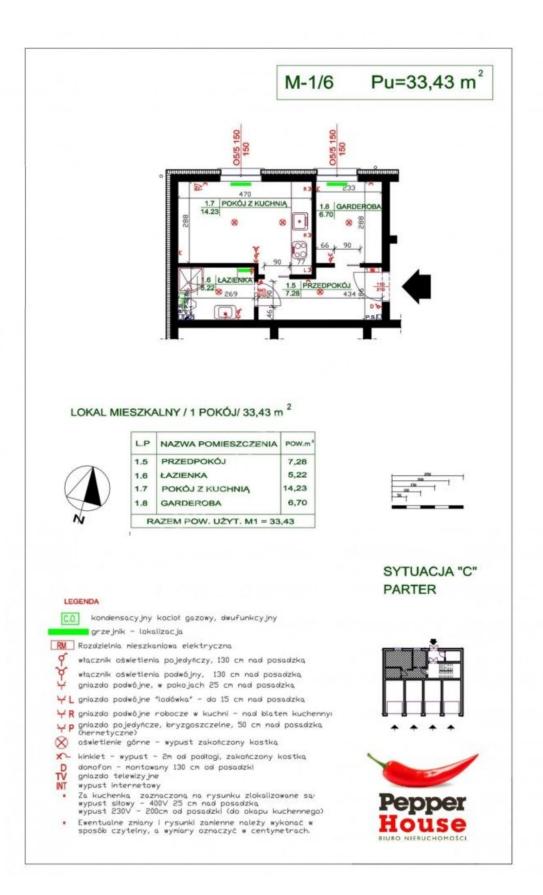

## 200 000 zł

5 983 zł/m² | Installment from 1 064 zł a month

pomorskie, Reda, Gdańska

APARTMENT FOR SALE

| City                   | Reda       |
|------------------------|------------|
| Street                 | Gdańska    |
| Rooms                  | 2          |
| Built year             | 2021       |
| + Garage/parking place | + Basement |
| Description            |            |
| Building type          | Apartment  |
| Rooms                  |            |
| Number of rooms        | 2          |
| Total area             | 33.43 m²   |
|                        |            |