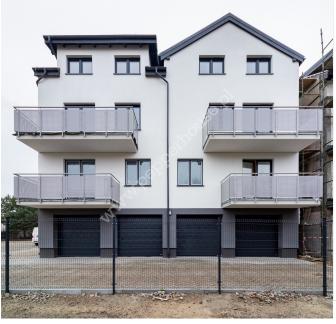

## 200 000 zł

5 983 zł/m² | Installment from 1 064 zł a month

pomorskie, Reda, Gdańska

APARTMENT FOR SALE

| City                   | Reda       |
|------------------------|------------|
| Street                 | Gdańska    |
| Rooms                  | 2          |
| Built year             | 2021       |
| + Garage/parking place | + Basement |
| Description            |            |
| Building type          | Apartment  |
| Rooms                  |            |
| Number of rooms        | 2          |
| Total area             | 33.43 m²   |
|                        |            |