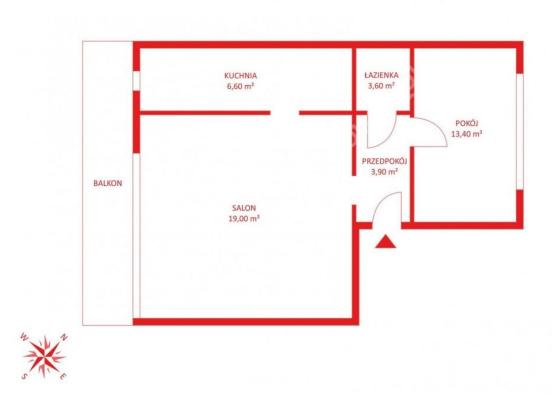

### 250 000 zł

5 395 zł/m² | Installment from 1 331 zł a month

# Wejherowo, Wejherowo-Nanice, Rejtana

APARTMENT FOR SALE

City Wejherowo

District Wejherowo-Nanice

Street Rejtana

Type of building Block of flats

Floor 4/4

+ Balcony/terrace + Garage/parking place

#### Description

Building type Apartment

#### Rooms

Number of rooms 2 Total area  $46.34 \text{ m}^2$ 

# Property **location**





Offer number PH435193 PAGE 1/2

# Property **description**



This property has no description.



# Do You have **questions?**



### Your installments



360 installments for 1 496,93 zł each month 871,93 zł interests each month

Ask our advisor for details!

## Patrycja Leonowicz



**S** 58 500-00-30



biuro@pepperhouse.pl



Offer number PH435193 PAGE 2/2