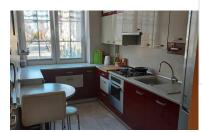

## Description

Building type Apartment

### Rooms

Number of rooms \$3\$ Total area  $$51.6\,m^2$$ 