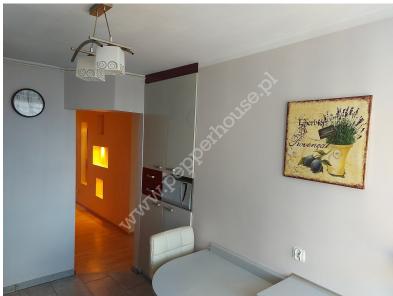

## Description

Building type Apartment

### Rooms

Number of rooms \$3\$ Total area  $$51.6\,m^2$$ 