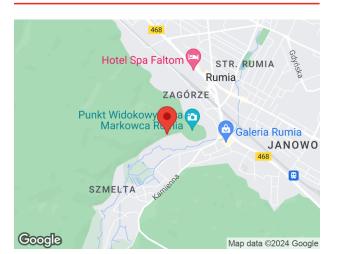

## Property location

### Rumia, Szmelta, Młyńska

HOUSE FOR SALE

| City             | Rumia    |
|------------------|----------|
| District         | Szmelta  |
| Street           | Młyńska  |
| Type of building | Terraced |
| Rooms            | 4        |