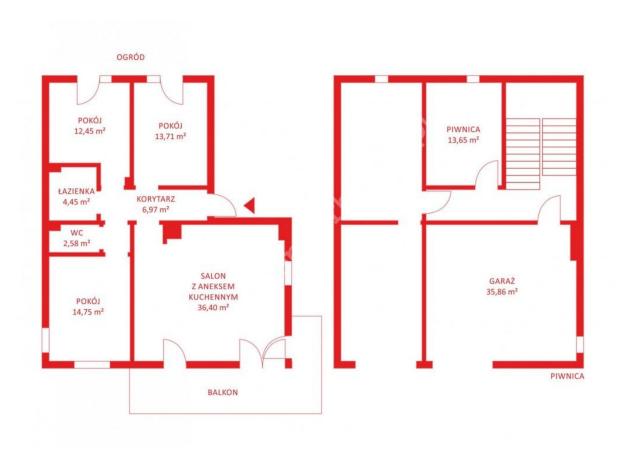

#### Description

Building type House

#### Rooms

Number of rooms 91.31 m<sup>2</sup>

Offer number PH217682 PAGE 1/2