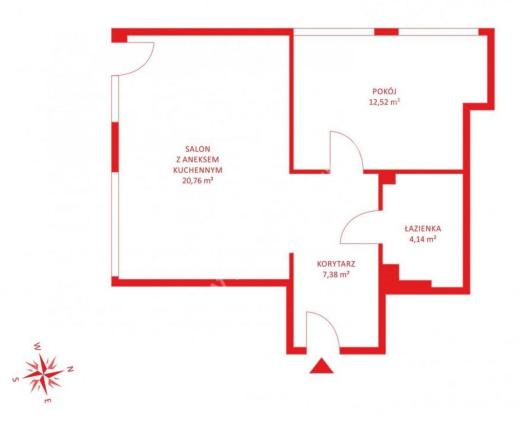

# **Apartment** for sale



Offer number PH970218 PAGE 1/3



#### 261 244 zł

5 831 zł/m² | Installment from 1 390 zł a month

#### pomorskie, Wejherowo, Rybacka

APARTMENT FOR SALE

| . ,        |         |
|------------|---------|
| Street     | Rybacka |
| Floor      | 2/4     |
| Rooms      | 2       |
| Built year | 2019    |
|            |         |

Weiherowo

#### Description

Building type Apartment

#### Rooms

Number of rooms \$2\$ Total area  $$44.8\,m^2$$ 









### Property location





## Property description



This property has no description.

Offer number PH970218 PAGE 2/3



## Do You have **questions?**



### Your **installments**



360 installments for 1 564,26 zł each month 911,15 zł interests each month

Ask our advisor for details!

### Grzegorz Complak



**♦** 58 500 01 56



zapytanie@pepperhouse.pl



Offer number PH970218 PAGE 3/3