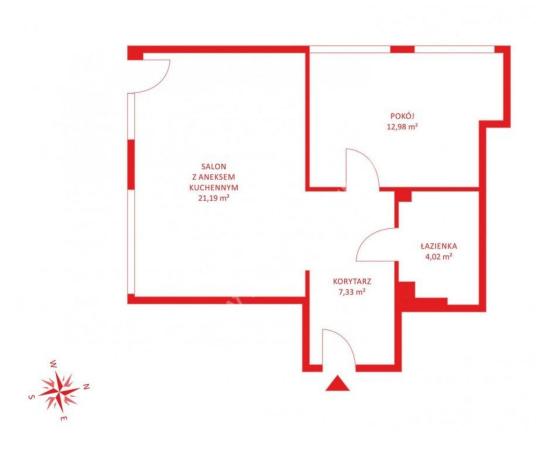

## 246 647 zł

5 418 zł/m² | Installment from 1 313 zł a month

# pomorskie, Wejherowo, Rybacka

APARTMENT FOR SALE

| City       | Wejherowo |
|------------|-----------|
| Street     | Rybacka   |
| Floor      | 1/4       |
| Rooms      | 2         |
| Built year | 2019      |

### Description

Building type **Apartment** 

### Rooms

Number of rooms 2 Total area 45.52 m<sup>2</sup>

# Property location





Offer number PH433392 PAGE 1/2



This property has no description.



# Do You have **questions?**



### Your **installments**



360 installments for 1 476,85 zł each month 860,23 zł interests each month

Ask our advisor for details!

## Grzegorz Complak



**♦** 58 500 01 56



zapytanie@pepperhouse.pl



Offer number PH433392 PAGE 2/2