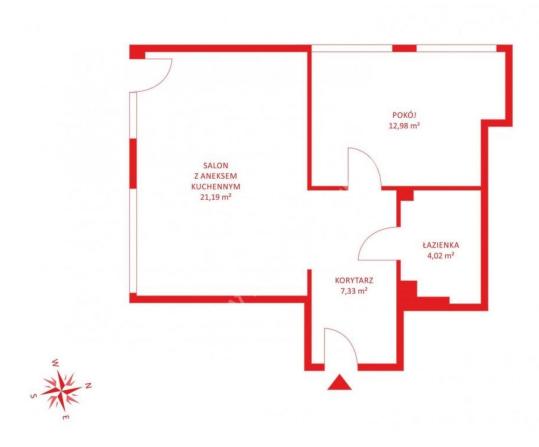

### 246 647 zł

5 418 zł/m² | Installment from 1 313 zł a month

## pomorskie, Wejherowo, Rybacka

APARTMENT FOR SALE

| City       | Wejherowo |
|------------|-----------|
| Street     | Rybacka   |
| Floor      | 1/4       |
| Rooms      | 2         |
| Built year | 2019      |

#### Description

Building type **Apartment** 

#### Rooms

Number of rooms 2 Total area 45.52 m<sup>2</sup>

# Property location





Offer number PH146438 PAGE 1/2

# Property **description**



This property has no description.



# Do You have **questions?**



### Your **installments**



360 installments for 1 476,85 zł each month 860,23 zł interests each month

Ask our advisor for details!

## Grzegorz Complak



**♦** 58 500 01 56



zapytanie@pepperhouse.pl



Offer number PH146438 PAGE 2/2