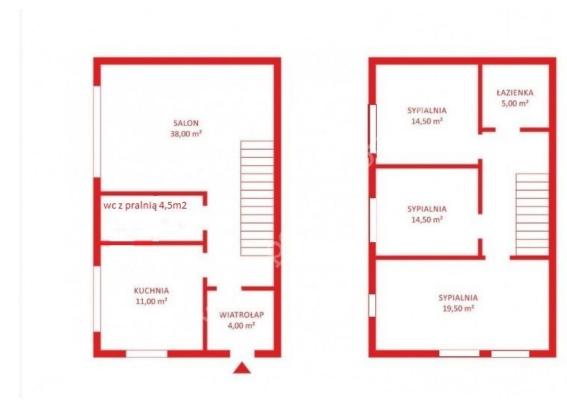

#### Description

Building type Apartment

#### Rooms

Number of rooms4Number of bathrooms2Total area110.85 m²Useable area110.85 m²

# Property description

This property has no description.