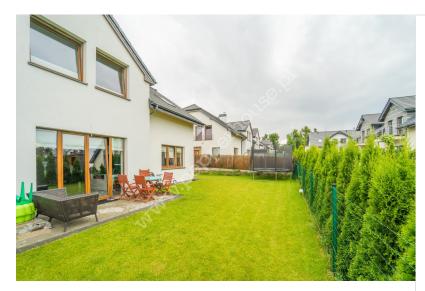

### pomorskie, Suchy Dwór, Pliszkowa

APARTMENT FOR SALE

City Suchy Dwór
Street Pliszkowa
Type of building Block of flats
Rooms 4
Built year 2017

+ Balcony/terrace + Garage/parking place + Attic + Garden

#### Rooms

Number of rooms4Number of bathrooms2Total area110.85 m²Useable area110.85 m²