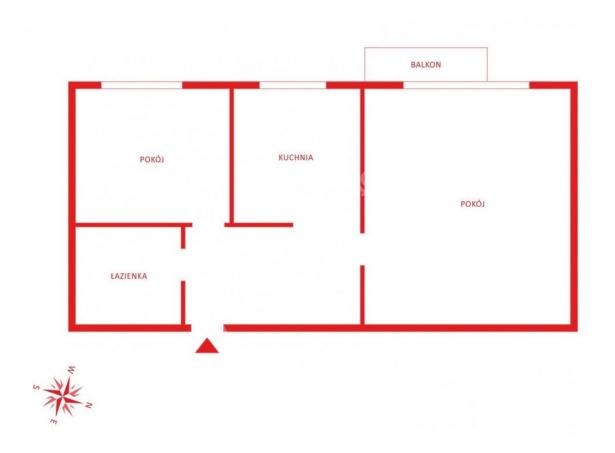

### 670 000 zł

3 684 \$/m² | Installment from 910 \$ a month

## pomorskie, Sopot, Świemirowska

APARTMENT FOR SALE

| City       | Sopot        |
|------------|--------------|
| Street     | Świemirowska |
| Floor      | 2/3          |
| Rooms      | 2            |
| Built year | 2008         |
|            |              |

#### Description

Building type Apartment

#### Rooms

Number of rooms 2
Total area 46.4 m²









# Property **location**





Offer number PH432446 PAGE 1/2

# Property **description**



This property has no description.



# Do You have **questions?**



## Your **installments**



360 installments for 4 011,77 zł each month 2 336,77 zł interests each month

Ask our advisor for details!

#### Rafał **Milan**



**58 500 01 56** 



zapytanie@pepperhouse.pl



Offer number PH432446 PAGE 2/2