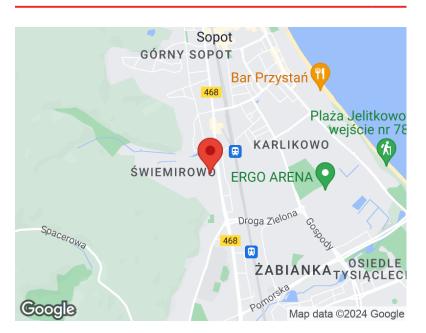

### 670 000 zł

3 684 \$/m² | Installment from 910 \$ a month

## pomorskie, Sopot, Świemirowska

APARTMENT FOR SALE

| City       | Sopot        |
|------------|--------------|
| Street     | Świemirowska |
| Floor      | 2/3          |
| Rooms      | 2            |
| Built year | 2008         |
|            |              |

#### Description

Building type Apartment

#### Rooms

Number of rooms 2
Total area 46.4 m²









# Property **location**





Offer number PH432446 PAGE 1/2

# Property **description**



This property has no description.



# Do You have **questions?**



## Your **installments**



360 installments for 4 011,77 zł each month 2 336,77 zł interests each month

Ask our advisor for details!

#### Rafał **Milan**



**58 500 01 56** 



zapytanie@pepperhouse.pl



Offer number PH432446 PAGE 2/2