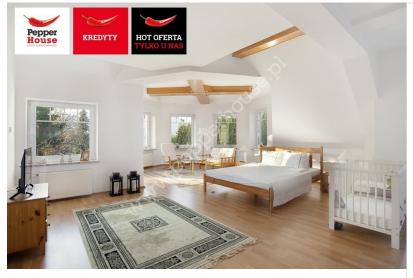

Apartment

### pomorskie, Sopot, Leśna

APARTMENT FOR SALE

| + Balconv/terrace | + Garage/parking place |  |
|-------------------|------------------------|--|
| Built year        | 2002                   |  |
| Rooms             | 3                      |  |
| Floor             | 1/2                    |  |
| Street            | Leśna                  |  |
| City              | Sopot                  |  |
|                   |                        |  |

+ Balcony/terrace + Garage/parking place + Basement + Attic + Garden

#### Rooms

0

| Number of rooms | 3      |
|-----------------|--------|
| Total area      | 109 m² |