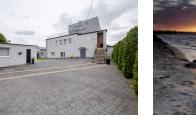

### pomorskie, Rewa, Plażowa

COMMERCIAL OBJECT FOR SALE

| City                                  | Rewa       |
|---------------------------------------|------------|
| Street                                | Plażowa    |
| Built year                            | 1976       |
| Rooms                                 | 13         |
| Description<br>Building type<br>Rooms | Commercial |
| Number of rooms                       | 13         |
| Total area                            | 249 m²     |