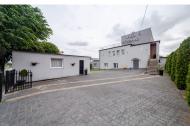

### pomorskie, Rewa, Plażowa

COMMERCIAL OBJECT FOR SALE

| City                                  | Rewa       |
|---------------------------------------|------------|
| Street                                | Plażowa    |
| Built year                            | 1976       |
| Rooms                                 | 13         |
| Description<br>Building type<br>Rooms | Commercial |
| Number of rooms                       | 13         |
| Total area                            | 249 m²     |