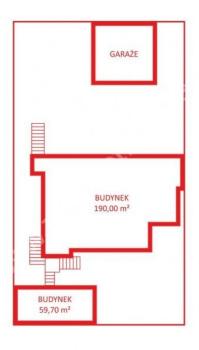

### pomorskie, Rewa, Plażowa

COMMERCIAL OBJECT FOR SALE

| City                                  | Rewa       |
|---------------------------------------|------------|
| Street                                | Plażowa    |
| Built year                            | 1976       |
| Rooms                                 | 13         |
| Description<br>Building type<br>Rooms | Commercial |
| Number of rooms                       | 13         |
| Total area                            | 249 m²     |