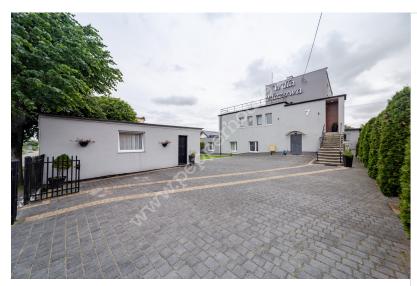

### pomorskie, Rewa, Plażowa

COMMERCIAL OBJECT FOR SALE

| City                                  | Rewa       |
|---------------------------------------|------------|
| Street                                | Plażowa    |
| Built year                            | 1976       |
| Rooms                                 | 13         |
| Description<br>Building type<br>Rooms | Commercial |
| Number of rooms                       | 13         |
| Total area                            | 249 m²     |