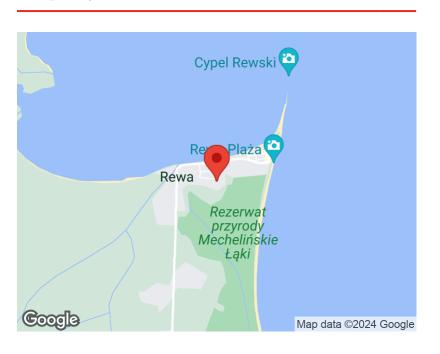

# Property **location**

### pomorskie, Rewa, Plażowa

COMMERCIAL OBJECT FOR SALE

| City                                  | Rewa       |
|---------------------------------------|------------|
| Street                                | Plażowa    |
| Built year                            | 1976       |
| Rooms                                 | 13         |
| Description<br>Building type<br>Rooms | Commercial |
| Number of rooms                       | 13         |
| Total area                            | 249 m²     |