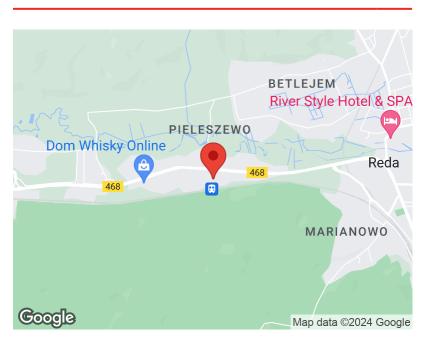

4 299 zł/m² | Installment from 2 341 zł a month

### pomorskie, Reda, Torowa

APARTMENT FOR SALE

| City              | Reda                   |
|-------------------|------------------------|
| Street            | Torowa                 |
| Floor             | 2/2                    |
| Rooms             | 4                      |
| Built year        | 2020                   |
| + Balcony/terrace | + Garage/parking place |

+ Attic

#### Description

Building type **Apartment** 

#### Rooms

Number of rooms Total area 102.3 m<sup>2</sup>









# Property location





Offer number PH145009 PAGE 1/2

## Property **description**



This property has no description.



## Do You have questions?



#### Your **installments**



360 installments for 2 633,28 zł each month 1533,83 zł interests each month

Ask our advisor for details!

#### Michał Grześkowiak



**♦** 58 500 01 56



zapytanie@pepperhouse.pl



Offer number PH145009 PAGE 2/2