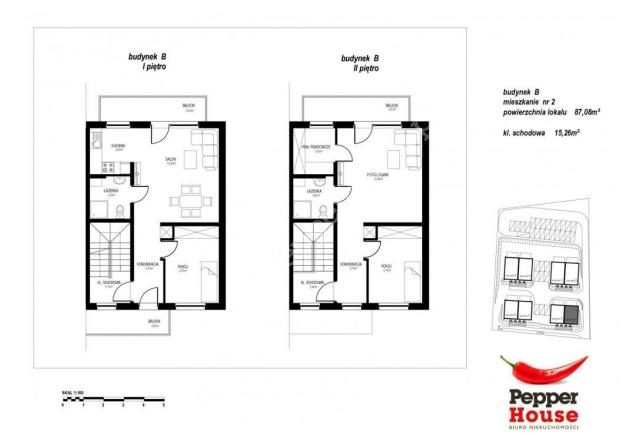

4 299 zł/m² | Installment from 2 341 zł a month

### pomorskie, Reda, Torowa

APARTMENT FOR SALE

| City              | Reda                   |
|-------------------|------------------------|
| Street            | Torowa                 |
| Floor             | 2/2                    |
| Rooms             | 4                      |
| Built year        | 2020                   |
| + Balcony/terrace | + Garage/parking place |

+ Attic

#### Description

Building type **Apartment** 

#### Rooms

Number of rooms Total area 102.3 m<sup>2</sup>









# Property location





Offer number PH145009 PAGE 1/2

## Property **description**



This property has no description.



## Do You have questions?



#### Your **installments**



360 installments for 2 633,28 zł each month 1533,83 zł interests each month

Ask our advisor for details!

#### Michał Grześkowiak



**♦** 58 500 01 56



zapytanie@pepperhouse.pl



Offer number PH145009 PAGE 2/2