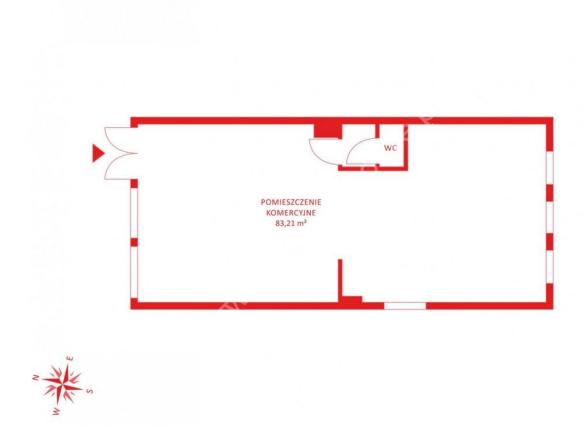

## 435 000 zł

5 010 zł/m² | Installment from 2 315 zł a month

### pomorskie, Reda, Pucka

COMMERCIAL OBJECT FOR SALE

| City   | Reda  |
|--------|-------|
| Street | Pucka |
| Rooms  | 1     |

#### Description

Building type Commercial

#### Rooms

Number of rooms 1 Total area  $86.82 \text{ m}^2$ 









## Property location





Offer number PH437940 PAGE 1/2

# Property **description**



This property has no description.



# Do You have **questions?**



### Your **installments**



360 installments for 2 604,66 zł each month

1517,16 zł interests each month

Ask our advisor for details!

#### Marcin Pietkiewicz



**58 500 01 56** 



zapytanie@pepperhouse.pl



Offer number PH437940 PAGE 2/2