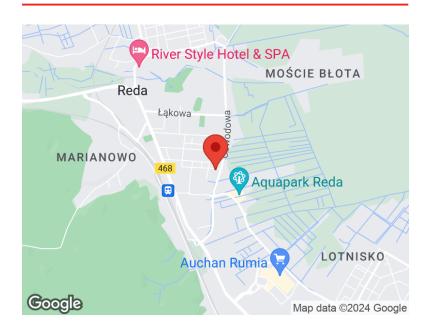

# Property location

#### pomorskie, Reda, Osadnicza

APARTMENT FOR RENT

| City                         | Reda                |
|------------------------------|---------------------|
| Street                       | Osadnicza           |
| Rooms                        | 2                   |
| Built year                   | 2012                |
| Description<br>Building type | Apartment           |
| Rooms                        |                     |
| Number of rooms              | 2                   |
| Total area                   | 38.8 m <sup>2</sup> |