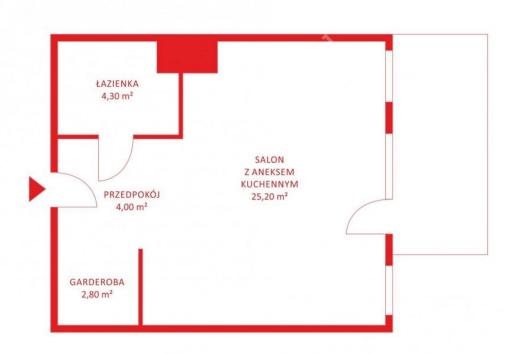

+ Balcony/terrace + Basement

Building type Apartment

Rooms

Number of rooms 1  $Total\ area \qquad \qquad \textbf{36.3}\ m^2$ 