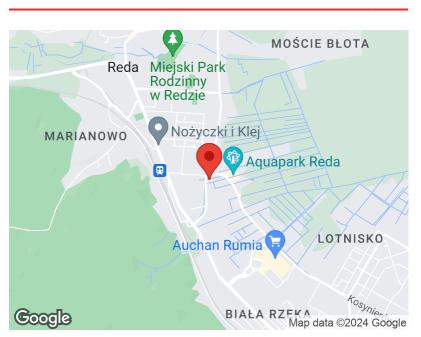

#### pomorskie, Reda, Obwodowa

APARTMENT FOR RENT

| City       | Reda             |
|------------|------------------|
| Street     | Obwodowa         |
| Floor      | 1/8              |
| Rooms      | 1                |
| Built year | 2012             |
|            | . Polony /toward |

+ Balcony/terrace + Basement



Building type Apartment

Rooms

Number of rooms 1  $Total\ area \qquad \qquad \textbf{36.3}\ m^2$ 









### Property location





Offer number PH787249 PAGE 1/2

## Property **description**



This property has no description.



# Do You have **questions?**



#### Your **installments**



**360 installments** for **7,19 zł** each month **4,19 zł interests** each month

Ask our advisor for details!

Offer number PH787249 PAGE 2/2