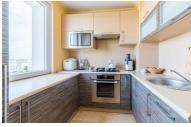

#### Description

Building type Apartment

#### Rooms

Number of rooms \$2\$ Total area  $$46.23\,m^2$$ 