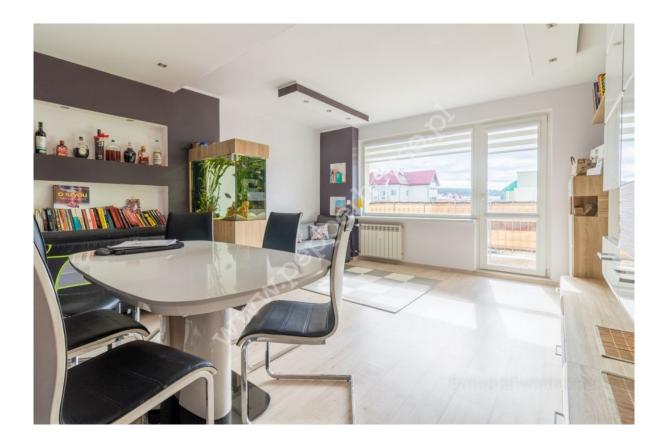

#### Description

Building type Apartment

#### Rooms

Number of rooms \$2\$ Total area  $$46.23\,m^2$$ 