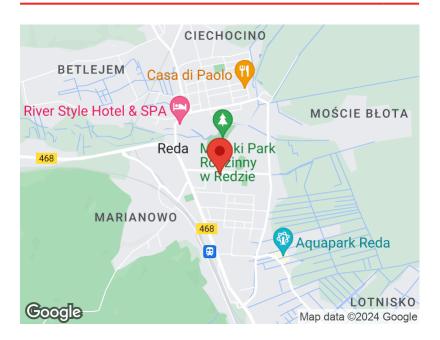

### pomorskie, Reda, Łąkowa

APARTMENT FOR SALE

| City       | Reda   |
|------------|--------|
| Street     | Łąkowa |
| Floor      | 4/4    |
| Rooms      | 2      |
| Built year | 1980   |
|            |        |

# Property location

Offer number PH495412 PAGE 1/2