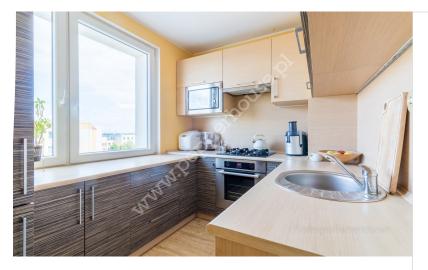

#### Description

Building type Apartment

#### Rooms

Number of rooms \$2\$ Total area  $$46.23\,m^2$$ 