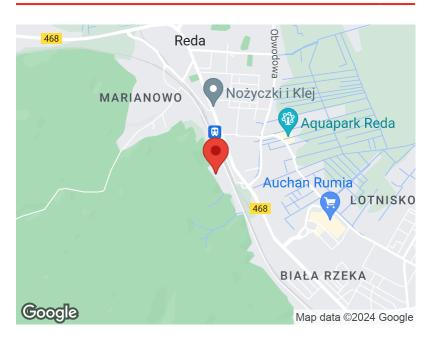

### 390 000 zł

1 457 \$/m² | Installment from 527 \$ a month

### pomorskie, Reda, Krajobrazowa

APARTMENT FOR SALE

| City       | Reda         |
|------------|--------------|
| Street     | Krajobrazowa |
| Floor      | 2/2          |
| Rooms      | 4            |
| Built year | 2013         |

#### Description

Building type **Apartment** 

#### Rooms

Number of rooms Total area 68 m<sup>2</sup>

# Property **location**





Offer number PH410122 PAGE 1/2

# Property **description**



This property has no description.



# Do You have **questions?**



#### Your **installments**



360 installments for 2 335,21 zł each month 1 360,21 zł interests each month

Ask our advisor for details!

# Dorota **Bożyk**



**S** 58 500 01 56



zapytanie@pepperhouse.pl



Offer number PH410122 PAGE 2/2