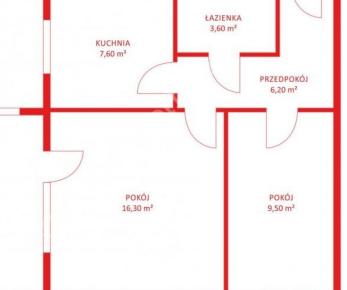

### pomorskie, Reda, Jana -Pawła II

APARTMENT FOR SALE

Total area

| City            |                   | Reda          |
|-----------------|-------------------|---------------|
| Street          |                   | Jana Pawła II |
| Floor           |                   | 1/3           |
| Rooms           |                   | 2             |
| Built year      |                   | 1999          |
|                 | + Balcony/terrace | + Basement    |
| Description     |                   |               |
| Building type   |                   | Apartment     |
| Rooms           |                   |               |
| Number of rooms |                   | 2             |