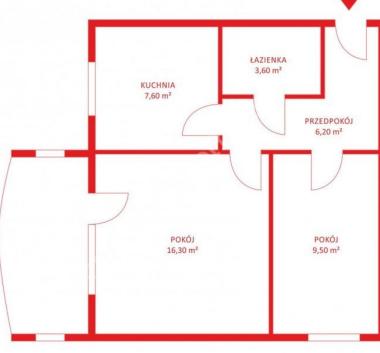

### pomorskie, Reda, Jana -Pawła II

APARTMENT FOR SALE

Total area

| City            |                   | Reda          |
|-----------------|-------------------|---------------|
| Street          |                   | Jana Pawła II |
| Floor           |                   | 1/3           |
| Rooms           |                   | 2             |
| Built year      |                   | 1999          |
|                 | + Balcony/terrace | + Basement    |
| Description     |                   |               |
| Building type   |                   | Apartment     |
| Rooms           |                   |               |
| Number of rooms |                   | 2             |