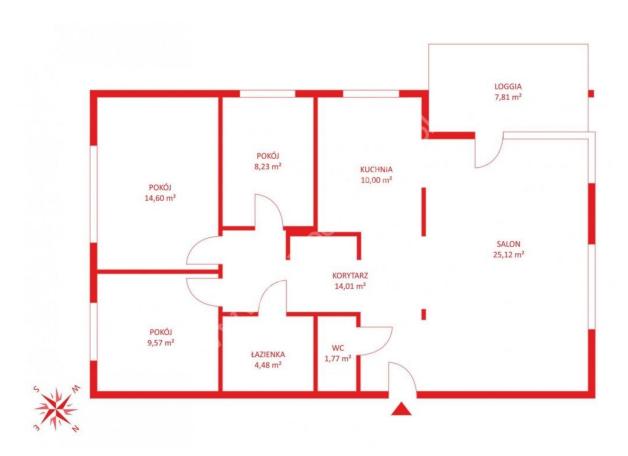

#### Rooms

| Number of rooms     | 4     |
|---------------------|-------|
| Number of bathrooms | 2     |
| Total area          | 88 m² |