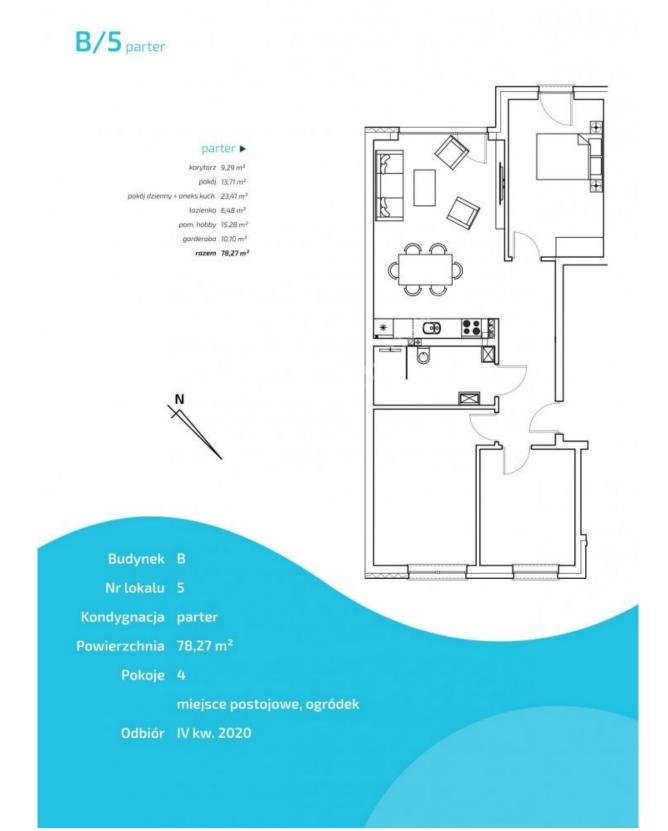

## pomorskie, Reda, Długa

APARTMENT FOR SALE

| O:h                                         | D. J.                             |
|---------------------------------------------|-----------------------------------|
| City                                        | Reda                              |
| Street                                      | Długa                             |
| Type of building                            | Semi-detached                     |
| Rooms                                       | 4                                 |
| Built year                                  | 2020                              |
|                                             |                                   |
| + Balcony/terrace                           | + Garage/parking place<br>+ Attic |
| + Balcony/terrace Description Building type | 5 1 51                            |

| 4                    |
|----------------------|
| 1                    |
| 78.27 m <sup>2</sup> |
|                      |