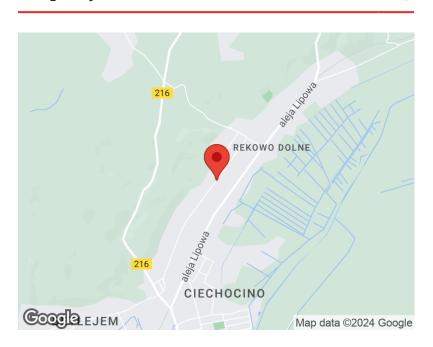

## pomorskie, Reda, Długa

APARTMENT FOR SALE

| O:h                                         | D. J.                             |
|---------------------------------------------|-----------------------------------|
| City                                        | Reda                              |
| Street                                      | Długa                             |
| Type of building                            | Semi-detached                     |
| Rooms                                       | 4                                 |
| Built year                                  | 2020                              |
|                                             |                                   |
| + Balcony/terrace                           | + Garage/parking place<br>+ Attic |
| + Balcony/terrace Description Building type | 5 1 51                            |

# Property location

This property has no description.