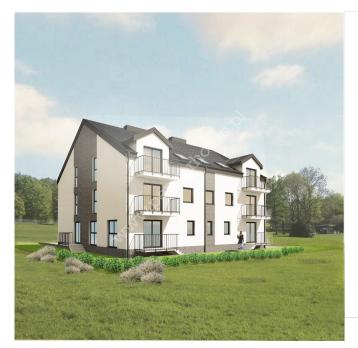

## 270 000 zł

5 955 zł/m² | Installment from 1 437 zł a month

| pomorskie, | Reda, | 12 | Marca |
|------------|-------|----|-------|
|------------|-------|----|-------|

APARTMENT FOR SALE

| City                   |            | Reda      |
|------------------------|------------|-----------|
| Street                 |            | 12 Marca  |
| Rooms                  |            | 2         |
| Built year             |            | 2021      |
| + Garage/parking place | + Basement | + Garden  |
| Description            |            |           |
| Building type          |            | Apartment |
| Rooms                  |            |           |
| Number of rooms        |            | 2         |
| Total area             |            | 45.34 m²  |
|                        |            |           |