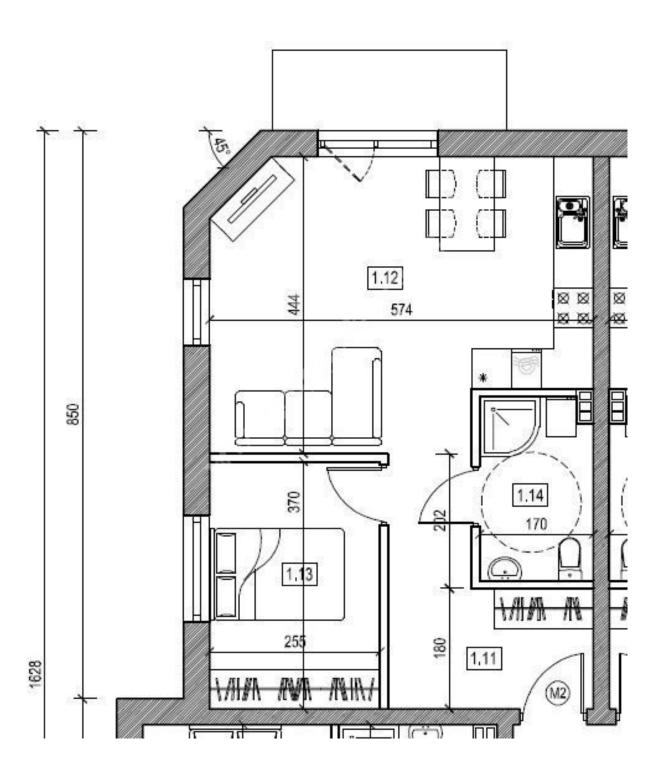

## 270 000 zł

5 955 zł/m² | Installment from 1 437 zł a month

| pomorskie, | Reda, | 12 | Marca |
|------------|-------|----|-------|
|------------|-------|----|-------|

APARTMENT FOR SALE

| City                   |            | Reda      |
|------------------------|------------|-----------|
| Street                 |            | 12 Marca  |
| Rooms                  |            | 2         |
| Built year             |            | 2021      |
| + Garage/parking place | + Basement | + Garden  |
| Description            |            |           |
| Building type          |            | Apartment |
| Rooms                  |            |           |
| Number of rooms        |            | 2         |
| Total area             |            | 45.34 m²  |
|                        |            |           |