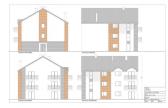

## 270 000 zł

5 955 zł/m² | Installment from 1 437 zł a month

| pomorskie, | Reda, | 12 | Marca |
|------------|-------|----|-------|
|------------|-------|----|-------|

APARTMENT FOR SALE

| City                   |            | Reda      |
|------------------------|------------|-----------|
| Street                 |            | 12 Marca  |
| Rooms                  |            | 2         |
| Built year             |            | 2021      |
| + Garage/parking place | + Basement | + Garden  |
| Description            |            |           |
| Building type          |            | Apartment |
| Rooms                  |            |           |
| Number of rooms        |            | 2         |
| Total area             |            | 45.34 m²  |
|                        |            |           |