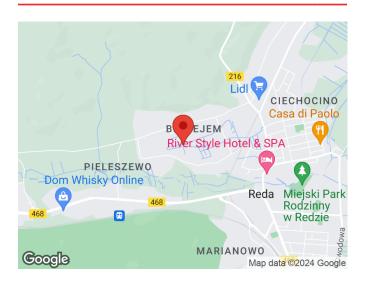

# Property location

## 270 000 zł

5 955 zł/m² | Installment from 1 437 zł a month

| pomorskie, | Reda, | 12 | Marca |
|------------|-------|----|-------|
|------------|-------|----|-------|

APARTMENT FOR SALE

| City                   |            | Reda      |
|------------------------|------------|-----------|
| Street                 |            | 12 Marca  |
| Rooms                  |            | 2         |
| Built year             |            | 2021      |
| + Garage/parking place | + Basement | + Garden  |
| Description            |            |           |
| Building type          |            | Apartment |
| Rooms                  |            |           |
| Number of rooms        |            | 2         |
| Total area             |            | 45.34 m²  |
|                        |            |           |