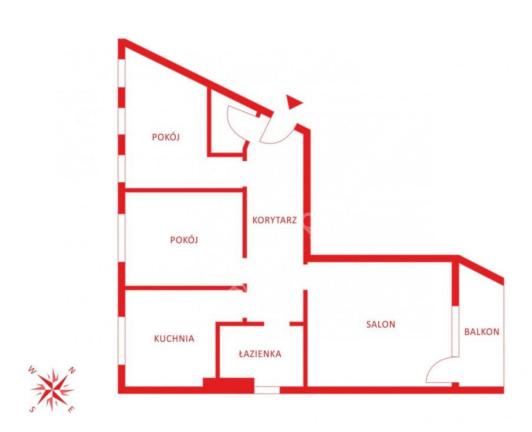

## **Apartment** for sale







### 338 000 zł

4 808 zł/m² | Installment from 1 799 zł a month

## pomorskie, Pruszcz Gdański, Piastowska

APARTMENT FOR SALE

City Pruszcz Gdański Piastowska Street Type of building **Block of flats** Floor 1/3 Rooms

+ Balcony/terrace + Attic

### Description

Building type Apartment

### Rooms

Number of rooms 3 Total area  $70.3 \, m^2$ 

# **Property location**





Offer number PH950274 PAGE 1/2

# Property **description**



This property has no description.



# Do You have **questions?**



### Your **installments**



360 installments for 2 023,85 zł each month 1 178,85 zł interests each month

Ask our advisor for details!

Offer number PH950274 PAGE 2/2