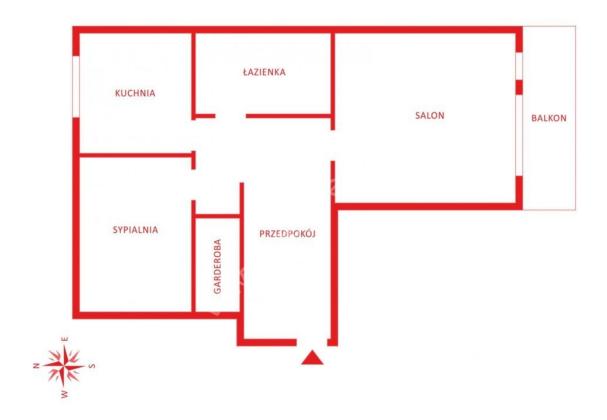

### pomorskie, Pruszcz Gdański, Piastowska

APARTMENT FOR SALE

City Pruszcz Gdański
Street Piastowska
Type of building Block of flats
Floor 1/3
Rooms 2

+ Balcony/terrace + Garage/parking place

#### Rooms

Number of rooms2Number of bathrooms1Total area54 m²Useable area0

Offer number PH139081 PAGE 1/2

This property has no description.