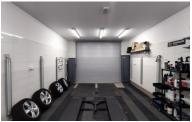

#### pomorskie, Pruszcz Gdański

COMMERCIAL OBJECT FOR RENT

City Pruszcz Gdański
Built year 2016
Rooms 3

+ Garage/parking place

#### Description

Building type Commercial

#### Rooms

Number of rooms3Total area210 m²Useable area210 m²