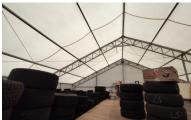

#### pomorskie, Pruszcz Gdański

COMMERCIAL OBJECT FOR RENT

City Pruszcz Gdański
Built year 2016
Rooms 3

+ Garage/parking place

#### Description

Building type Commercial

#### Rooms

Number of rooms3Total area210 m²Useable area210 m²