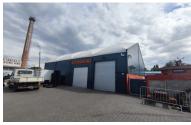

#### pomorskie, Pruszcz Gdański

COMMERCIAL OBJECT FOR RENT

City Pruszcz Gdański
Built year 2016
Rooms 3

+ Garage/parking place

#### Description

Building type Commercial

#### Rooms

Number of rooms3Total area210 m²Useable area210 m²