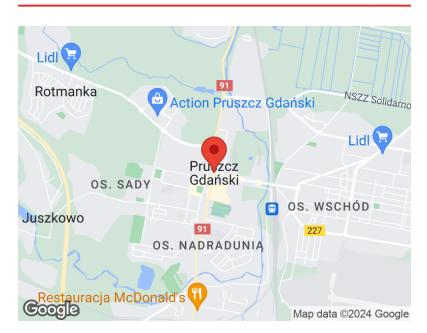

#### pomorskie, Pruszcz Gdański

COMMERCIAL OBJECT FOR RENT

City Pruszcz Gdański
Built year 2016
Rooms 3

+ Garage/parking place

#### Description

Building type Commercial

#### Rooms

Number of rooms3Total area210 m²Useable area210 m²









# Property **location**





Offer number PH122872 PAGE 1/2

## Property **description**



This property has no description.



# Do You have questions?



#### Your **installments**



**360 installments** for **71,85 zł** each month 41,85 zł interests each month

Ask our advisor for details!

### Bogusław Czeczotko



**S** 58 500 01 56



zapytanie@pepperhouse.pl



Offer number PH122872 PAGE 2/2