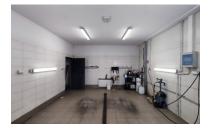

#### pomorskie, Pruszcz Gdański

COMMERCIAL OBJECT FOR RENT

City Pruszcz Gdański
Built year 2016
Rooms 3

+ Garage/parking place

#### Description

Building type Commercial

#### Rooms

Number of rooms3Total area210 m²Useable area210 m²