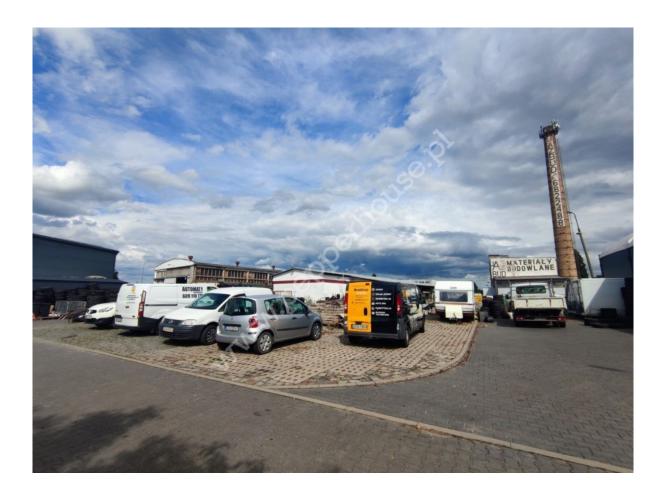

#### pomorskie, Pruszcz Gdański

COMMERCIAL OBJECT FOR RENT

City Pruszcz Gdański
Built year 2016
Rooms 3

+ Garage/parking place

#### Description

Building type Commercial

#### Rooms

Number of rooms3Total area210 m²Useable area210 m²