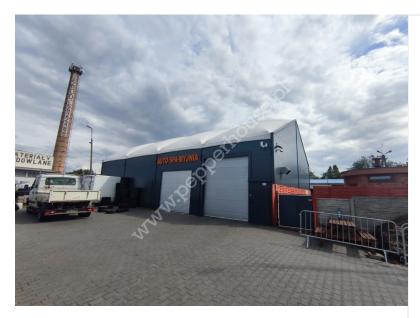

#### pomorskie, Pruszcz Gdański

COMMERCIAL OBJECT FOR RENT

City Pruszcz Gdański
Built year 2016
Rooms 3

+ Garage/parking place

#### Description

Building type Commercial

#### Rooms

Number of rooms3Total area210 m²Useable area210 m²