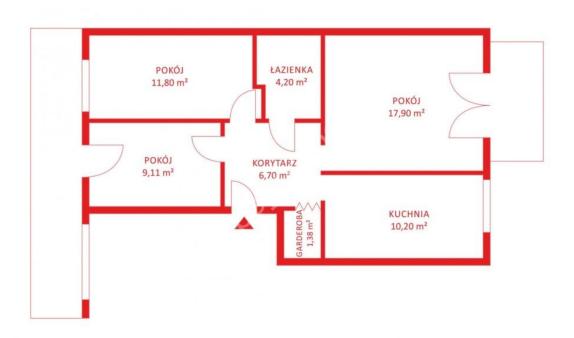

### Rooms

 $\begin{array}{c} \text{Number of rooms} & & 3 \\ \text{Number of bathrooms} & & 1 \\ \text{Total area} & & \textbf{60.79 m}^2 \\ \text{Useable area} & & 0 \\ \end{array}$ 