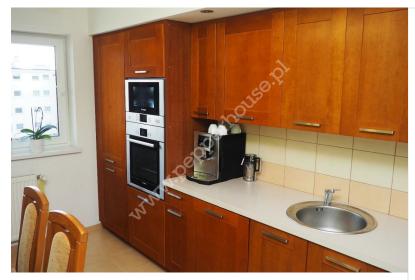

### 339 000 zł

5 577 zł/m² | Installment from 1 804 zł a month

### pomorskie, Pruszcz Gdański, Jana z Kolna

APARTMENT FOR SALE

City Pruszcz Gdański
Street Jana z Kolna
Type of building Apartment
Floor 3/3
Rooms 3

+ Balcony/terrace + Garage/parking place

+ Basement

### Description

Building type Apartment

### Rooms

 $\begin{array}{c} \text{Number of rooms} & & 3 \\ \text{Number of bathrooms} & & 1 \\ \text{Total area} & & \textbf{60.79 m}^2 \\ \text{Useable area} & & 0 \\ \end{array}$ 

# Property **location**





Offer number PH150636 PAGE 1/2



This property has no description.



# Do You have **questions?**



### Your **installments**



360 installments for 2 029,84 zł each month 1 182,34 zł interests each month

Ask our advisor for details!

## Barbara **Krężelewsk