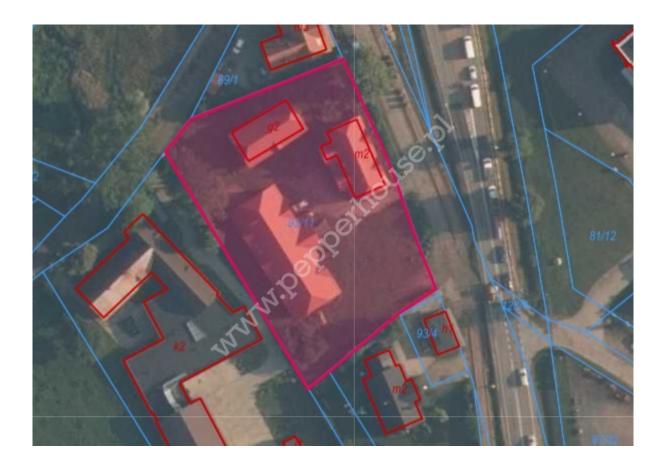

#### 4 150 000 zł

3 082 zł/m² | Installment from 22 088 zł a month

#### pomorskie, Miszewo, Gdyńska

COMMERCIAL OBJECT FOR SALE

City Miszewo
Street Gdyńska
Built year 2000
Rooms 4

+ Garage/parking place



Building type Commercial

Rooms

Number of rooms  ${f 4}$  Total area  ${f 1346.65\ m^2}$ 









## Property location





Offer number PH693459 PAGE 1/2

## Property **description**



This property has no description.



# Do You have **questions?**



#### Your **installments**



360 installments for 24 849,05 zł each month

14 474,05 zł interests each month

Ask our advisor for details!

### Jagoda Wolff



**S** 58 500 01 56



zapytanie@pepperhouse.pl



Offer number PH693459 PAGE 2/2