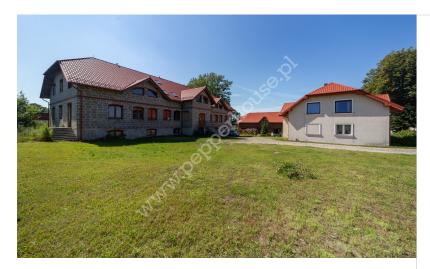

#### pomorskie, Miszewo, Gdyńska

COMMERCIAL OBJECT FOR SALE

City Miszewo
Street Gdyńska
Built year 2000
Rooms 4

+ Garage/parking place

Building type Commercial

Rooms

Number of rooms  ${f 4}$  Total area  ${f 1346.65\ m^2}$ 