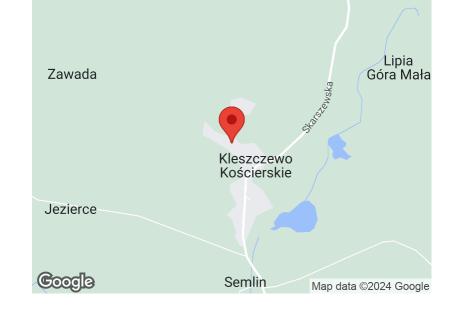

# Property **location**

### pomorskie, Kleszczewo Kościerskie

PLOT FOR SALE

 $\bigcirc$ 

| pomorskie              | Province                     |
|------------------------|------------------------------|
| Kleszczewo Kościerskie | City                         |
| Building               | Destination                  |
| Plot                   | Description<br>Building type |
|                        | Rooms                        |
| 3447 m <sup>2</sup>    | Total area                   |
|                        |                              |