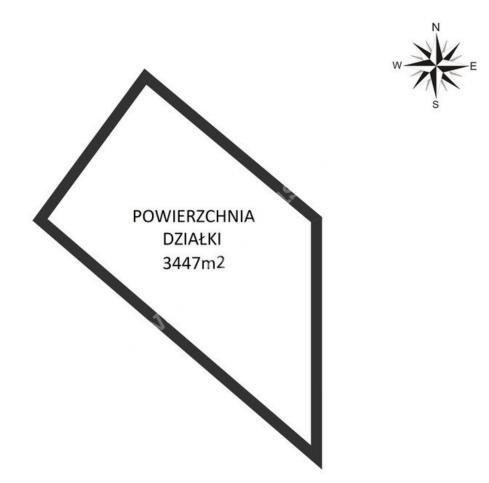

### pomorskie, Kleszczewo Kościerskie

PLOT FOR SALE

 $\bigcirc$ 

| pomorskie              | Province                     |
|------------------------|------------------------------|
| Kleszczewo Kościerskie | City                         |
| Building               | Destination                  |
| Plot                   | Description<br>Building type |
|                        | Rooms                        |
| 3447 m <sup>2</sup>    | Total area                   |
|                        |                              |