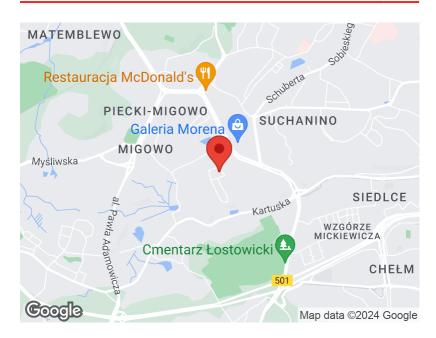

### 549 000 zł

8 459 zł/m² | Installment from 2 922 zł a month

# pomorskie, Gdańsk, Stanisława Lema

APARTMENT FOR SALE

City Gdańsk Stanisława Lema Street Type of building **Apartment** Floor 7/10 Rooms

+ Balcony/terrace + Garage/parking place

+ Elevator

#### Description

Building type **Apartment** 

#### Rooms

Number of rooms 3 Total area 64.9 m<sup>2</sup>

# Property location





Offer number PH520144 PAGE 1/2

# Property **description**



This property has no description.



# Do You have questions?



### Your installments



360 installments for 3 287,26 zł each month 1 914,76 zł interests each month

Ask our advisor for details!

## Barbara **Krężelewska**



**58 500 01 56** 



zapytanie@pepperhouse.pl



Offer number PH520144 PAGE 2/2