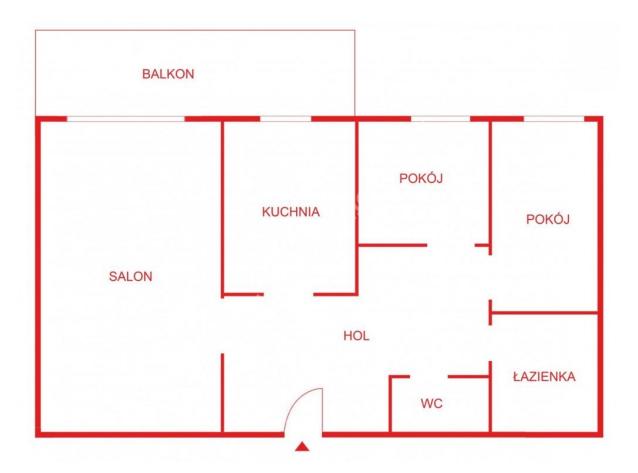

### 549 000 zł

8 459 zł/m² | Installment from 2 922 zł a month

# pomorskie, Gdańsk, Stanisława Lema

APARTMENT FOR SALE

City Gdańsk Stanisława Lema Street Type of building **Apartment** Floor 7/10 Rooms

+ Balcony/terrace + Garage/parking place

+ Elevator

#### Description

Building type **Apartment** 

#### Rooms

Number of rooms 3 Total area 64.9 m<sup>2</sup>

# Property location





Offer number PH520144 PAGE 1/2

# Property **description**



This property has no description.



# Do You have questions?



### Your installments



360 installments for 3 287,26 zł each month 1 914,76 zł interests each month

Ask our advisor for details!

## Barbara **Krężelewska**



**58 500 01 56** 



zapytanie@pepperhouse.pl



Offer number PH520144 PAGE 2/2