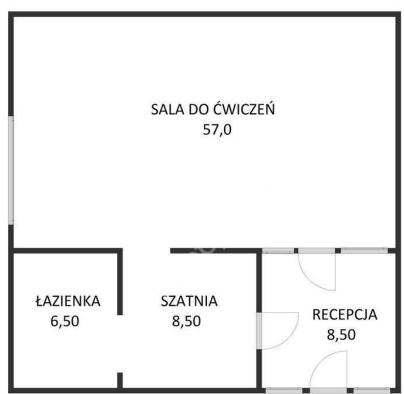

#### Rooms

| Number of rooms   | 3                   |
|-------------------|---------------------|
| Number of toilets | 1                   |
| Total area        | 83.3 m <sup>2</sup> |
| Useable area      | 83.3 m <sup>2</sup> |