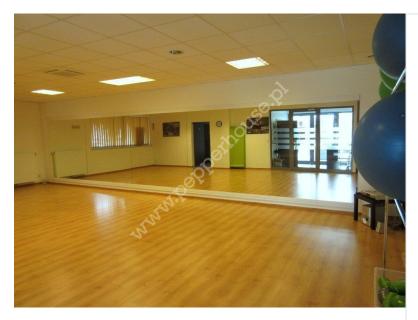

#### Description

Building type Commercial

#### Rooms

| Number of rooms   | 3                   |
|-------------------|---------------------|
| Number of toilets | 1                   |
| Total area        | 83.3 m <sup>2</sup> |
| Useable area      | 83.3 m <sup>2</sup> |