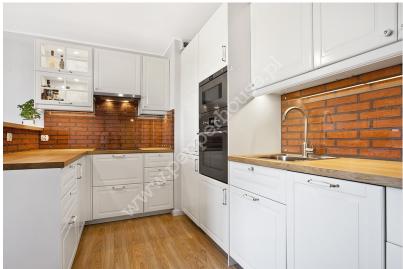

#### Description

Building type Apartment

#### Rooms

Number of rooms 3 Total area  $50.13 \, m^2$ 