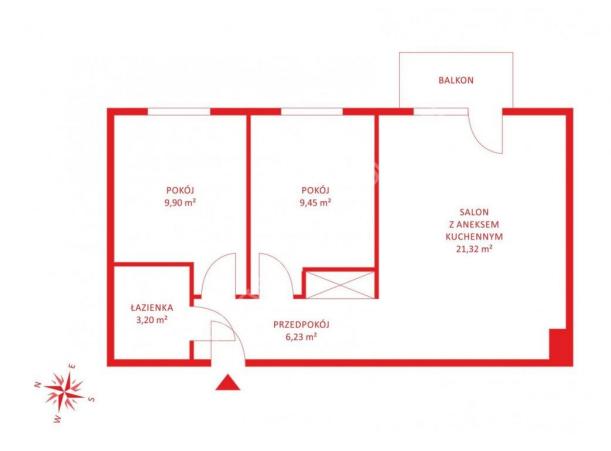

## **Apartment** for sale











### 290 000 zł

5 785 zł/m² | Installment from 1 544 zł a month

### pomorskie, Bolszewo, Wspólna

APARTMENT FOR SALE

CityBolszewoStreetWspólnaFloor3/3Rooms3Built year2015

+ Balcony/terrace

#### Description

Building type Apartment

#### Rooms

Number of rooms 3 Total area  $50.13 \, m^2$ 

# Property **location**





Offer number PH331529 PAGE 1/2

# Property **description**



This property has no description.



# Do You have **questions?**



#### Your **installments**



360 installments for 1 736,44 zł each month 1 011,44 zł interests each month

Ask our advisor for details!

#### Marcin Pietkiewicz



**S** 58 500 01 56



zapytanie@pepperhouse.pl



Offer number PH331529 PAGE 2/2