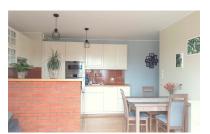

#### Description

Building type Apartment

#### Rooms

Number of rooms 3 Total area  $50.13 \, m^2$ 