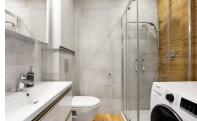

#### Description

Building type Apartment

#### Rooms

Number of rooms 3 Total area  $50.13 \, m^2$ 