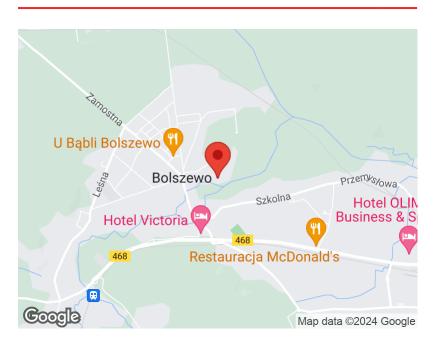

# **Apartment** for sale









## 220 000 zł

1 655 €/m² | Installment from 274 € a month

## pomorskie, Bolszewo, **Parkowa**

APARTMENT FOR SALE

City Bolszewo Street Parkowa Block of flats Type of building Floor 1/2 Rooms

+ Balcony/terrace + Garage/parking place

#### Description

Building type Apartment

#### Rooms

Number of rooms 2 Total area 31.14 m<sup>2</sup>

# Property location





Offer number PH577539 PAGE 1/2

# Property **description**



This property has no description.



# Do You have **questions?**



#### Your **installments**



360 installments for 1 317,30 zł each month 767,30 zł interests each month

Ask our advisor for details!

## Grzegorz Complak



**♦** 58 500 01 56



zapytanie@pepperhouse.pl



Offer number PH577539 PAGE 2/2