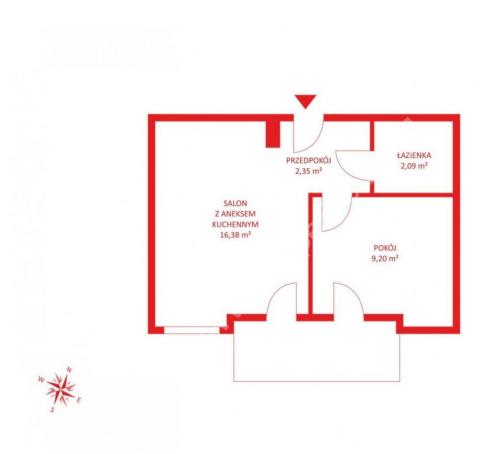

# **Apartment** for sale









## 220 000 zł

1 655 €/m² | Installment from 274 € a month

## pomorskie, Bolszewo, **Parkowa**

APARTMENT FOR SALE

City Bolszewo Street Parkowa Block of flats Type of building Floor 1/2 Rooms

+ Balcony/terrace + Garage/parking place

#### Description

Building type Apartment

#### Rooms

Number of rooms 2 Total area 31.14 m<sup>2</sup>

# Property location





Offer number PH577539 PAGE 1/2

# Property **description**



This property has no description.



# Do You have **questions?**



#### Your **installments**



360 installments for 1 317,30 zł each month 767,30 zł interests each month

Ask our advisor for details!

## Grzegorz Complak



**♦** 58 500 01 56



zapytanie@pepperhouse.pl



Offer number PH577539 PAGE 2/2