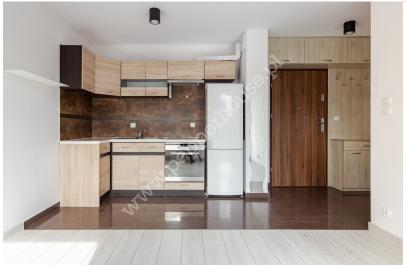

## pomorskie, Bolszewo, **Parkowa**

APARTMENT FOR SALE

City Bolszewo Street Parkowa Block of flats Type of building Floor 1/2 Rooms

+ Balcony/terrace + Garage/parking place

#### Description

Building type Apartment

#### Rooms

Number of rooms 2 Total area 31.14 m<sup>2</sup>