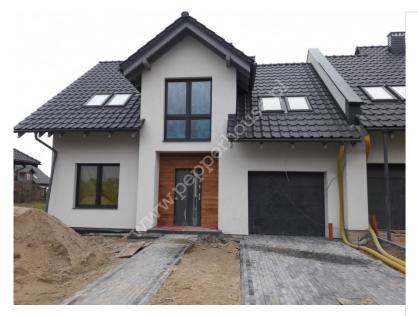

## House for sale

 $\bigcirc$ 

3 553 zł/m² | Installment from 3 007 zł a month

## pomorskie, Banino, Wrzosowa

HOUSE FOR SALE

| City             | Banino                 |
|------------------|------------------------|
| Street           | Wrzosowa               |
| Type of building | Semi-detached          |
| Rooms            | 6                      |
| Built year       | 2020                   |
|                  | + Garage/parking place |
| Description      |                        |
| Building type    | House                  |
| Rooms            |                        |
| Number of rooms  | 6                      |
| Total area       | 159 m²                 |