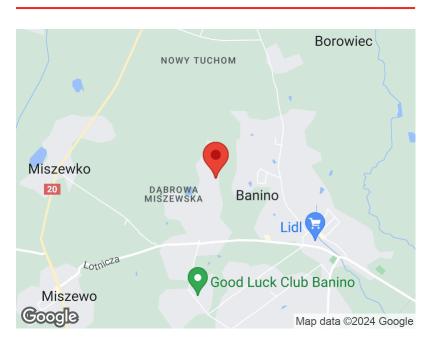

## pomorskie, Banino, Potokowa

HOUSE FOR SALE

| City             | Banino   |
|------------------|----------|
| Street           | Potokowa |
| Type of building | Terraced |
| Rooms            | 4        |
| Built year       | 2016     |