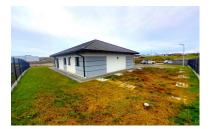

## pomorskie, Banino

HOUSE FOR SALE

| City             | Banino   |
|------------------|----------|
| Type of building | Detached |
| Rooms            | 4        |
| Built year       | 2015     |
|                  |          |

#### Description

Building type House

#### Rooms

 $\begin{array}{cc} \text{Number of rooms} & \textbf{4} \\ \text{Number of bathrooms} & \textbf{2} \\ \text{Total area} & \textbf{135 } m^2 \end{array}$ 