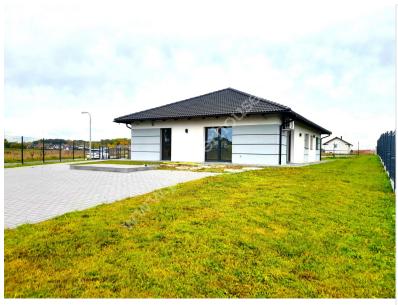

## pomorskie, Banino

HOUSE FOR SALE

| City             | Banino   |
|------------------|----------|
| Type of building | Detached |
| Rooms            | 4        |
| Built year       | 2015     |
|                  |          |

#### Description

Building type House

#### Rooms

 $\begin{array}{cc} \text{Number of rooms} & \textbf{4} \\ \text{Number of bathrooms} & \textbf{2} \\ \text{Total area} & \textbf{135 } m^2 \end{array}$ 