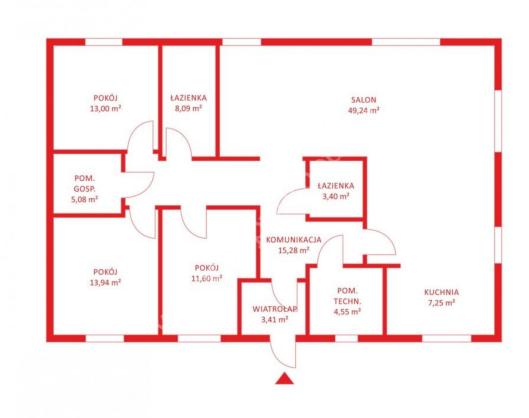

#### Rooms

 $\begin{array}{cc} \text{Number of rooms} & \textbf{4} \\ \text{Number of bathrooms} & \textbf{2} \\ \text{Total area} & \textbf{135 } m^2 \end{array}$ 