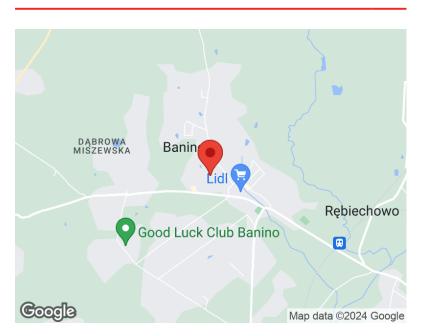

## 1350 000 zł

10 000 zł/m² | Installment from 7 185 zł a month

## pomorskie, Banino

HOUSE FOR SALE

| City             | Banino   |
|------------------|----------|
| Type of building | Detached |
| Rooms            | 4        |
| Built year       | 2015     |
|                  |          |

+ Garage/parking place + Garden

#### Description

Building type House

#### Rooms

 $\begin{array}{cc} \text{Number of rooms} & \textbf{4} \\ \text{Number of bathrooms} & \textbf{2} \\ \text{Total area} & \textbf{135 } m^2 \end{array}$ 

# Property **location**





Offer number PH410678 PAGE 1/2

# Property description



This property has no description.



# Do You have questions?



#### Your installments



360 installments for 8 083,43 zł each month 4 708,43 zł interests each month

Ask our advisor for details!

### Grzegorz Banaszak



**58 500-00-30** 



zapytanie@pepperhouse.pl

Offer number PH410678 PAGE 2/2