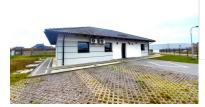

## pomorskie, Banino

HOUSE FOR SALE

| City             | Banino   |
|------------------|----------|
| Type of building | Detached |
| Rooms            | 4        |
| Built year       | 2015     |
|                  |          |

#### Description

Building type House

#### Rooms

 $\begin{array}{cc} \text{Number of rooms} & \textbf{4} \\ \text{Number of bathrooms} & \textbf{2} \\ \text{Total area} & \textbf{135 } m^2 \end{array}$ 