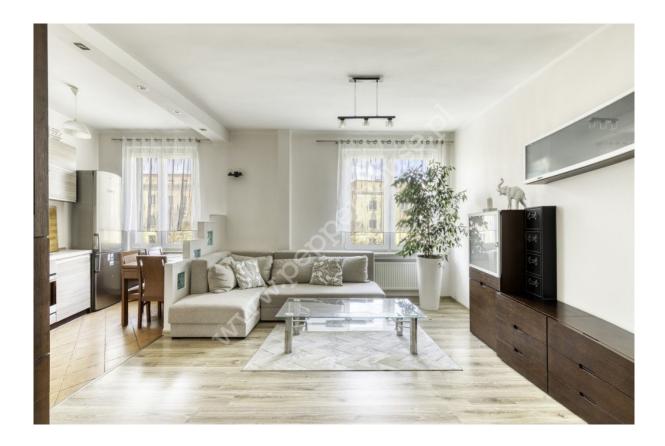

### Description

Building type Apartment

#### Rooms

Number of rooms 2 Total area  $50.85 \text{ m}^2$ 