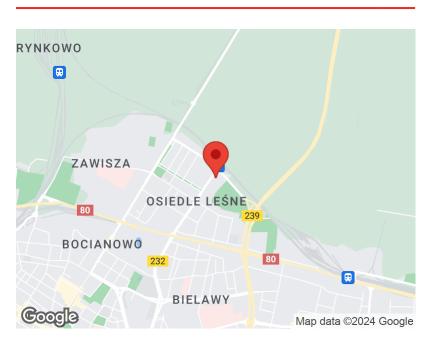

## 399 000 zł

7 847 zł/m² | Installment from 2 124 zł a month

## kujawsko-pomorskie, Bydgoszcz, Osiedle Leśne

APARTMENT FOR SALE

| City             | Bydgoszcz      |
|------------------|----------------|
| District         | Osiedle Leśne  |
| Type of building | Block of flats |
| Floor            | 2/3            |
| Rooms            | 2              |

### Description

Building type Apartment

#### Rooms

Number of rooms 2 Total area  $50.85 \text{ m}^2$ 









# Property **location**





Offer number PH873474 PAGE 1/2

# Property **description**



This property has no description.



# Do You have **questions?**



### Your **installments**



360 installments for 2 389,10 zł each month 1 391,60 zł interests each month

Ask our advisor for details!

## Kateryna **Sobczyńska**



**58 500 01 56** 



kateryna.sobczynska@pepperhouse.pl

Offer number PH873474 PAGE 2/2