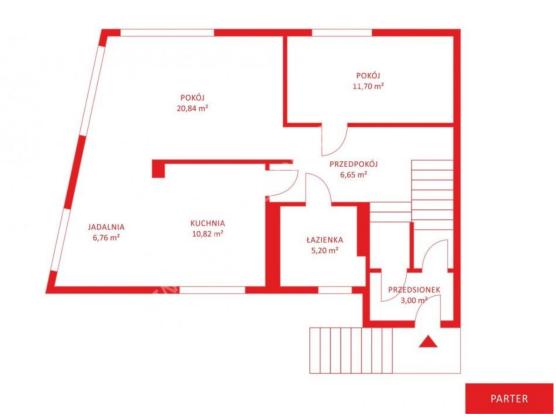

### 1900 000 zł

13 678 zł/m² | Installment from 10 113 zł a month

### Gdynia, Działki Leśne, Toruńska

HOUSE FOR SALE

CityGdyniaDistrictDziałki LeśneStreetToruńskaType of buildingFurther segmentRooms5

+ Balcony/terrace + Garage/parking place

+ Basement + Garden

### Description

Building type House

#### Rooms

Number of rooms  ${\bf 5}$  Total area  ${\bf 138.91\,m^2}$ 

# Property **location**





Offer number PH644633 PAGE 1/2

## Property **description**



This property has no description.



# Do You have **questions?**



### Your **installments**



**360 installments** for **11 376,67 zł** each month

6 626,67 zł interests each month

Ask our advisor for details!

Offer number PH644633 PAGE 2/2