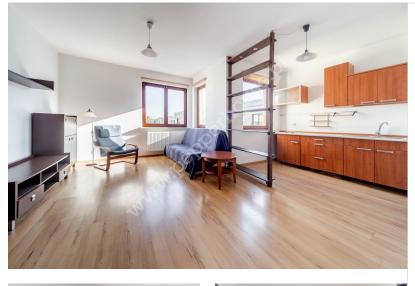

## Gdańsk, Zaspa, Jelitkowski Dwór

APARTMENT FOR SALE

| Gdańsk                     | City             |
|----------------------------|------------------|
| Zaspa                      | District         |
| Jelitkowski Dwór           | Street           |
| Apartment                  | Type of building |
| 3/3                        | Floor            |
| + Garage/parking place     |                  |
|                            | Description      |
| Apartment                  | Building type    |
|                            | Rooms            |
| 1                          | Number of rooms  |
| <b>32.4</b> m <sup>2</sup> | Total area       |
|                            |                  |