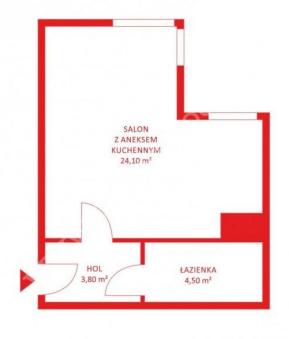

## Gdańsk, Zaspa, Jelitkowski Dwór

APARTMENT FOR SALE

| Gdańsk                     | City             |
|----------------------------|------------------|
| Zaspa                      | District         |
| Jelitkowski Dwór           | Street           |
| Apartment                  | Type of building |
| 3/3                        | Floor            |
| + Garage/parking place     |                  |
|                            | Description      |
| Apartment                  | Building type    |
|                            | Rooms            |
| 1                          | Number of rooms  |
| <b>32.4</b> m <sup>2</sup> | Total area       |
|                            |                  |