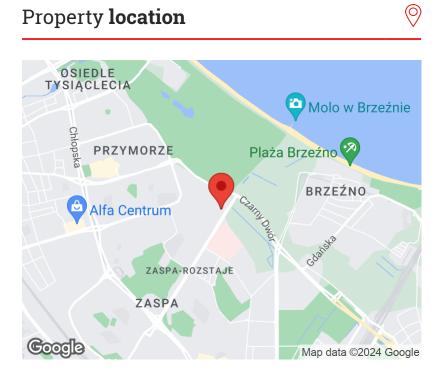

## Gdańsk, Zaspa, Jelitkowski Dwór

APARTMENT FOR SALE

| Gdańsk                     | City             |
|----------------------------|------------------|
| Zaspa                      | District         |
| Jelitkowski Dwór           | Street           |
| Apartment                  | Type of building |
| 3/3                        | Floor            |
| + Garage/parking place     |                  |
|                            | Description      |
| Apartment                  | Building type    |
|                            | Rooms            |
| 1                          | Number of rooms  |
| <b>32.4</b> m <sup>2</sup> | Total area       |
|                            |                  |