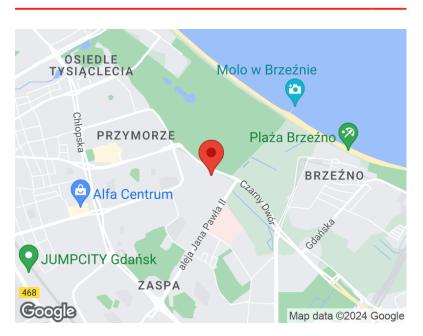

### Gdańsk, Zaspa, Jelitkowski Dwór

APARTMENT FOR RENT

| City             | Gdańsk           |
|------------------|------------------|
| District         | Zaspa            |
| Street           | Jelitkowski Dwór |
| Type of building | Block of flats   |
| Floor            | 2/3              |

## Property location

Offer number PH241757 PAGE 1/2