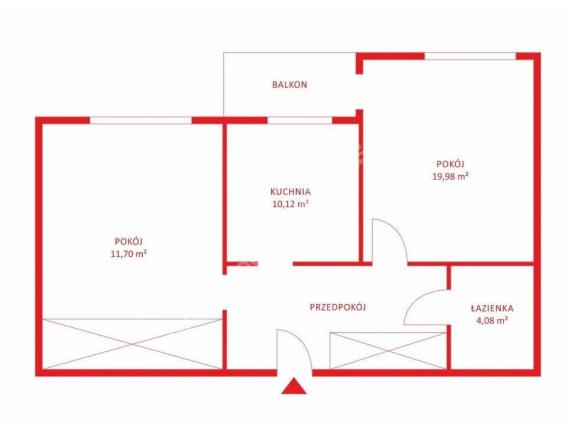

### **Apartment** for rent











### 2 000 zł / MONTHLY

### Gdańsk, Zaspa, Jelitkowski Dwór

APARTMENT FOR RENT

| City             | Gdańsk           |
|------------------|------------------|
| District         | Zaspa            |
| Street           | Jelitkowski Dwór |
| Type of building | Block of flats   |
| Floor            | 2/3              |

### Description

Building type Apartment

#### Rooms

Number of rooms 2 Total area  $53.5 \, m^2$ 

## Property location





Offer number PH241757 PAGE 1/2

### Property **description**



This property has no description.



# Do You have **questions?**



### Your **installments**



**360 installments** for **11,98 zł** each month **6,98 zł interests** each month

Ask our advisor for details!

Offer number PH241757 PAGE 2/2