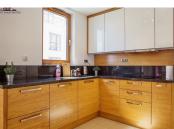

## Apartment for rent

68 m<sup>2</sup>

68 m<sup>2</sup>

#### Gdańsk, Wrzeszcz, Partyzantów

APARTMENT FOR RENT

Total area

0

Useable area

| City             |                    | Gdańsk      |
|------------------|--------------------|-------------|
| District         |                    | Wrzeszcz    |
| Street           |                    | Partyzantów |
| Type of building |                    | Apartment   |
| Floor            |                    | 13/16       |
| + Ga             | rage/parking place | + Elevator  |
| Description      |                    |             |
| Building type    |                    | Apartment   |
| Rooms            |                    |             |
| Number of rooms  |                    | 3           |