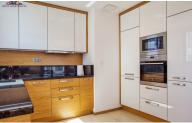

## Apartment for rent

68 m<sup>2</sup>

68 m<sup>2</sup>

#### Gdańsk, Wrzeszcz, Partyzantów

APARTMENT FOR RENT

Total area

0

Useable area

| City             |                    | Gdańsk      |
|------------------|--------------------|-------------|
| District         |                    | Wrzeszcz    |
| Street           |                    | Partyzantów |
| Type of building |                    | Apartment   |
| Floor            |                    | 13/16       |
| + Ga             | rage/parking place | + Elevator  |
| Description      |                    |             |
| Building type    |                    | Apartment   |
| Rooms            |                    |             |
| Number of rooms  |                    | 3           |