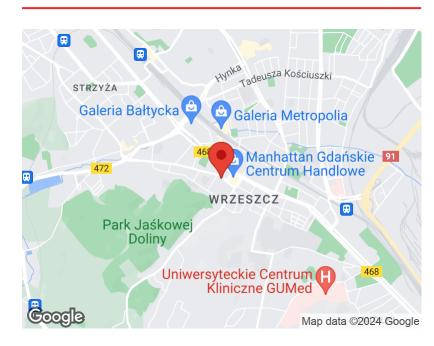

## Property **location**

#### Gdańsk, Wrzeszcz, Partyzantów

APARTMENT FOR RENT

Total area

0

Useable area

| City             |                    | Gdańsk      |
|------------------|--------------------|-------------|
| District         |                    | Wrzeszcz    |
| Street           |                    | Partyzantów |
| Type of building |                    | Apartment   |
| Floor            |                    | 13/16       |
| + Ga             | rage/parking place | + Elevator  |
| Description      |                    |             |
| Building type    |                    | Apartment   |
| Rooms            |                    |             |
| Number of rooms  |                    | 3           |