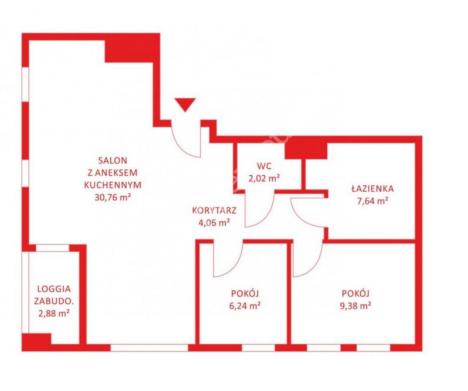

## Apartment for rent

68 m<sup>2</sup>

68 m<sup>2</sup>

#### Gdańsk, Wrzeszcz, Partyzantów

APARTMENT FOR RENT

Total area

0

Useable area

| City             |                    | Gdańsk      |
|------------------|--------------------|-------------|
| District         |                    | Wrzeszcz    |
| Street           |                    | Partyzantów |
| Type of building |                    | Apartment   |
| Floor            |                    | 13/16       |
| + Ga             | rage/parking place | + Elevator  |
| Description      |                    |             |
| Building type    |                    | Apartment   |
| Rooms            |                    |             |
| Number of rooms  |                    | 3           |