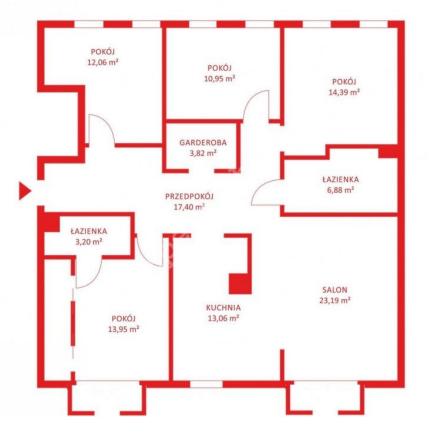

#### Rooms

0

| Number of rooms     | 5                     |
|---------------------|-----------------------|
| Number of bathrooms | 2                     |
| Total area          | 121.07 m <sup>2</sup> |