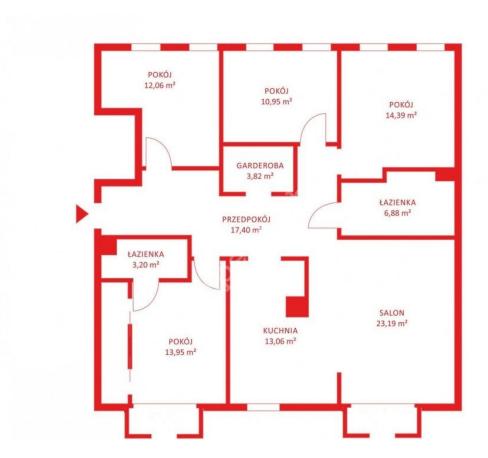

### 1 499 000 zł

12 381 zł/m² | Installment from 7 978 zł a month

# Gdańsk, Wrzeszcz, Joachima Lelewela

APARTMENT FOR SALE

City Gdańsk

District Wrzeszcz

Street Joachima Lelewela

Type of building Apartment

Floor 3/4

+ Balcony/terrace + Garage/parking place + Basement + Elevator

#### Description

Building type Apartment

#### Rooms

Number of rooms5Number of bathrooms2Total area121.07 m²

# Property location





Offer number PH374864 PAGE 1/2

# Property **description**



This property has no description.



# Do You have **questions?**



### Your installments



360 installments for 8 975,60 zł each month 5 228,10 zł interests each month

Ask our advisor for details!

# Bogusław Czeczotko



**S** 58 500 01 56



zapytanie@pepperhouse.pl



Offer number PH374864 PAGE 2/2