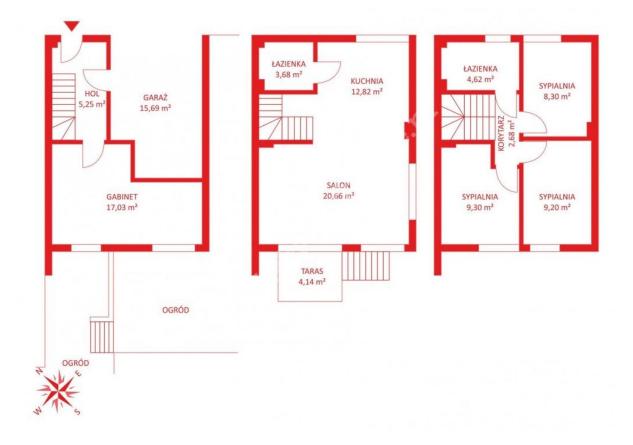

## Gdańsk, Wrzeszcz, Jaśkowa Dolina

HOUSE FOR SALE

| City                | Gdańsk                 |
|---------------------|------------------------|
| District            | Wrzeszcz               |
| Street              | Jaśkowa Dolina         |
| Type of building    | Semi-detached          |
| Rooms               | 5                      |
| + Balcony/terrace   | + Garage/parking place |
|                     | + Garden               |
| Description         |                        |
| Building type       | House                  |
| Rooms               |                        |
| Number of rooms     | 5                      |
| Number of bathrooms | 2                      |
| Total area          | 115.99 m²              |
| Useable area        | 115.99 m²              |
|                     |                        |
|                     |                        |