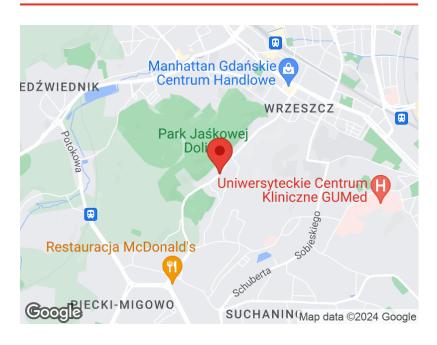

## Gdańsk, Wrzeszcz, Jaśkowa Dolina

HOUSE FOR SALE

| City                | Gdańsk                 |
|---------------------|------------------------|
| District            | Wrzeszcz               |
| Street              | Jaśkowa Dolina         |
| Type of building    | Semi-detached          |
| Rooms               | 5                      |
| + Balcony/terrace   | + Garage/parking place |
|                     | + Garden               |
| Description         |                        |
| Building type       | House                  |
| Rooms               |                        |
| Number of rooms     | 5                      |
| Number of bathrooms | 2                      |
| Total area          | 115.99 m²              |
| Useable area        | 115.99 m²              |
|                     |                        |
|                     |                        |

Property **location** 

公

This property has no description.