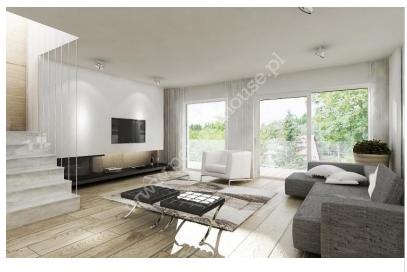

## Gdańsk, Wrzeszcz, Jaśkowa Dolina

HOUSE FOR SALE

| City                | Gdańsk                 |
|---------------------|------------------------|
| District            | Wrzeszcz               |
| Street              | Jaśkowa Dolina         |
| Type of building    | Semi-detached          |
| Rooms               | 5                      |
| + Balcony/terrace   | + Garage/parking place |
|                     | + Garden               |
| Description         |                        |
| Building type       | House                  |
| Rooms               |                        |
| Number of rooms     | 5                      |
| Number of bathrooms | 2                      |
| Total area          | 115.99 m²              |
| Useable area        | 115.99 m²              |
|                     |                        |
|                     |                        |