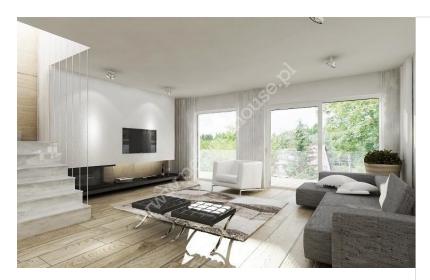

### Description

Building type House

#### Rooms

Number of rooms5Number of bathrooms2Total area117.34 m²Useable area117.34 m²