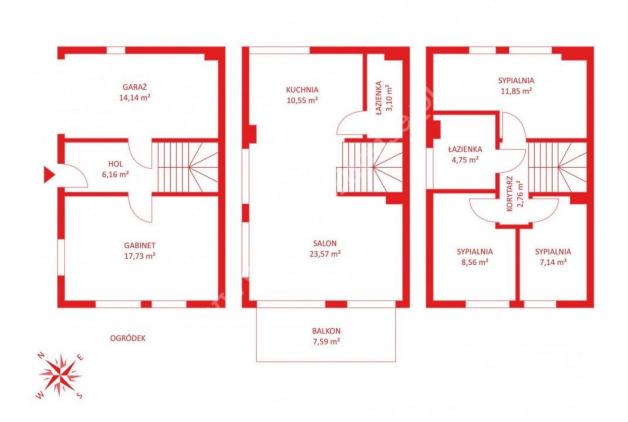

#### Rooms

Number of rooms5Number of bathrooms2Total area117.34 m²Useable area117.34 m²