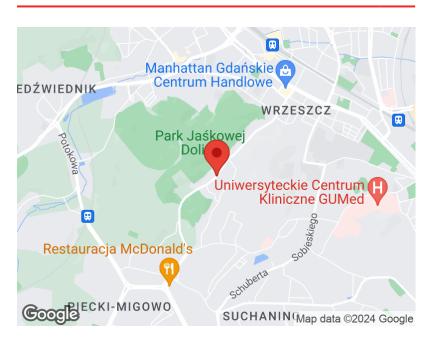

### 990 000 zł

8 437 zł/m² | Installment from 5 269 zł a month

## Gdańsk, Wrzeszcz, Jaśkowa Dolina

HOUSE FOR SALE

City Gdańsk
District Wrzeszcz
Street Jaśkowa Dolina
Type of building Semi-detached
Rooms 5

+ Balcony/terrace + Garage/parking place

+ Garden

### Description

Building type House

#### Rooms

Number of rooms5Number of bathrooms2Total area117.34 m²Useable area117.34 m²

# Property **location**





Offer number PH377287 PAGE 1/2

# Property description



This property has no description.



# Do You have **questions?**



### Your installments



**360 installments** for **5 927,85 zł** each month **3 452,85 zł interests** each month

Ask our advisor for details!

Offer number PH377287 PAGE 2/2