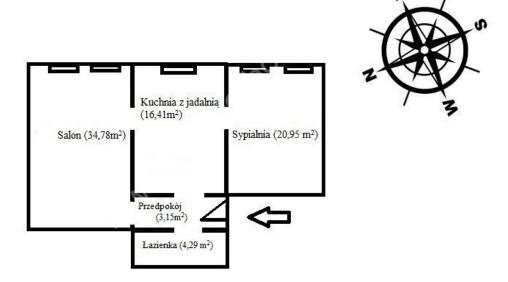

### 3 000 zł / MONTHLY

### Gdańsk, Wrzeszcz, Jaśkowa Dolina

APARTMENT FOR RENT

| City             | Gdańsk         |
|------------------|----------------|
| District         | Wrzeszcz       |
| Street           | Jaśkowa Dolina |
| Type of building | Tenement       |
| Rooms            | 2              |

### Description

Building type Apartment

#### Rooms

Number of rooms  ${\bf 2}$  Total area  ${\bf 79.5 \, m^2}$ 

## Property **location**





Offer number PH347777 PAGE 1/2

# Property **description**



This property has no description.



# Do You have **questions?**



### Your installments



**360 installments** for **17,96 zł** each month **10,46 zł interests** each month

Ask our advisor for details!

Offer number PH347777 PAGE 2/2