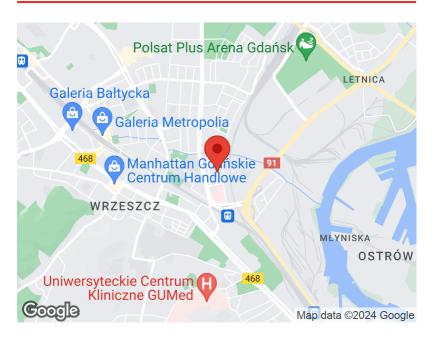

### 339 000 zł

6 947 zł/m² | Installment from 1 804 zł a month

## Gdańsk, Wrzeszcz, Dzielna

APARTMENT FOR SALE

City Gdańsk District Wrzeszcz Street Dzielna Type of building Tenement Floor + Garage/parking place + Basement + Garden

### Description

Building type **Apartment** 

### Rooms

Number of rooms 2 Total area 48.8 m<sup>2</sup> Useable area 48.8 m<sup>2</sup>

# **Property location**





Offer number PH969366 PAGE 1/2

# Property **description**



This property has no description.



# Do You have **questions?**



## Your **installments**



360 installments for 2 029,84 zł each month 1 182,34 zł interests each month

Ask our advisor for details!

Offer number PH969366 PAGE 2/2