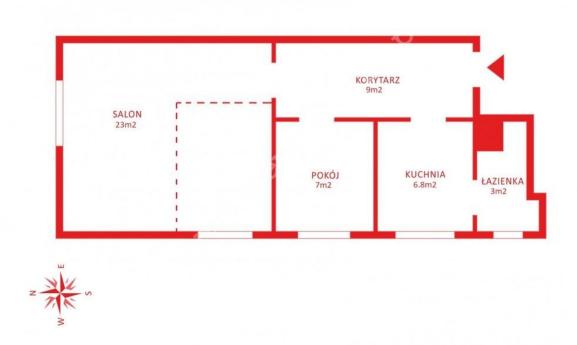

### Rooms

Number of rooms 2 Total area 48.8 m<sup>2</sup> Useable area 48.8 m<sup>2</sup>