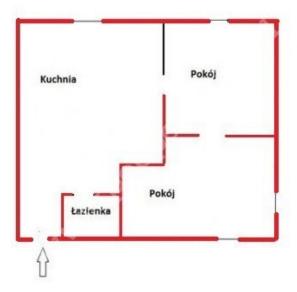

#### Rooms

Number of rooms 2Total area  $34.27 \text{ m}^2$ 

Offer number PH212262 PAGE 1/2