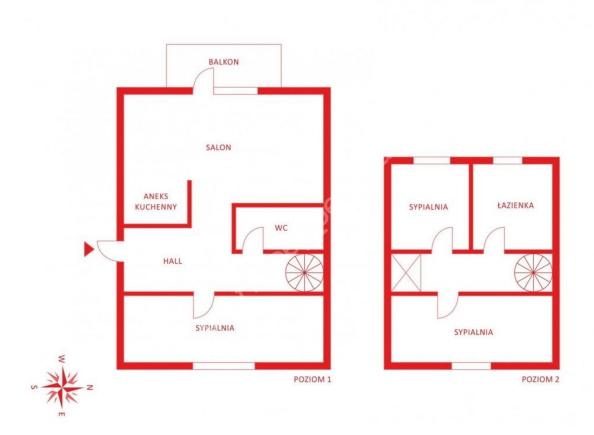

#### Rooms

Number of rooms4Number of bathrooms2Total area121 m²Useable area121 m²