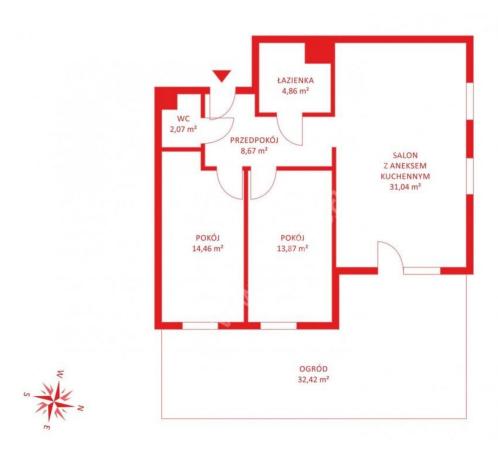

## 603 500 zł

8 050 zł/m² | Installment from 3 212 zł a month

# Gdańsk, Piecki, Myśliwska

APARTMENT FOR SALE

| + Garage/parking place | + Garden | + Flevator |
|------------------------|----------|------------|
| Rooms                  |          | 3          |
| Type of building       |          | Apartment  |
| Street                 |          | Myśliwska  |
| District               |          | Piecki     |
| City                   |          | Gdańsk     |

+ Garage/parking place + Garden + Elevator

#### Description

Building type Apartment

#### Rooms

Number of rooms Number of bathrooms Total area 74.97 m<sup>2</sup>

# Property **location**





Offer number PH709060 PAGE 1/2

# Property **description**



This property has no description.



# Do You have **questions?**



### Your installments



360 installments for 3 613,59 zł each month 2 104,84 zł interests each month

Ask our advisor for details!

### Bogusław Czeczotko



**S** 58 500 01 56



zapytanie@pepperhouse.pl



Offer number PH709060 PAGE 2/2