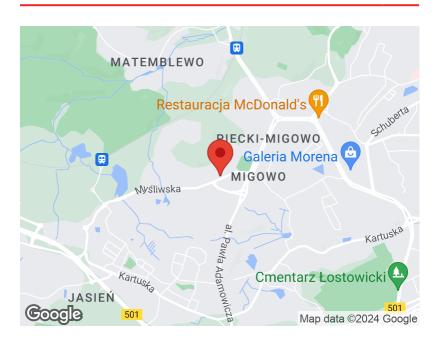

## 603 500 zł

8 050 zł/m² | Installment from 3 212 zł a month

# Gdańsk, Piecki, Myśliwska

APARTMENT FOR SALE

| + Garage/parking place | + Garden | + Flevator |
|------------------------|----------|------------|
| Rooms                  |          | 3          |
| Type of building       |          | Apartment  |
| Street                 |          | Myśliwska  |
| District               |          | Piecki     |
| City                   |          | Gdańsk     |

+ Garage/parking place + Garden + Elevator

#### Description

Building type Apartment

#### Rooms

Number of rooms Number of bathrooms Total area 74.97 m<sup>2</sup>

# Property **location**





Offer number PH709060 PAGE 1/2

# Property **description**



This property has no description.



# Do You have **questions?**



### Your installments



360 installments for 3 613,59 zł each month 2 104,84 zł interests each month

Ask our advisor for details!

### Bogusław Czeczotko



**S** 58 500 01 56



zapytanie@pepperhouse.pl



Offer number PH709060 PAGE 2/2