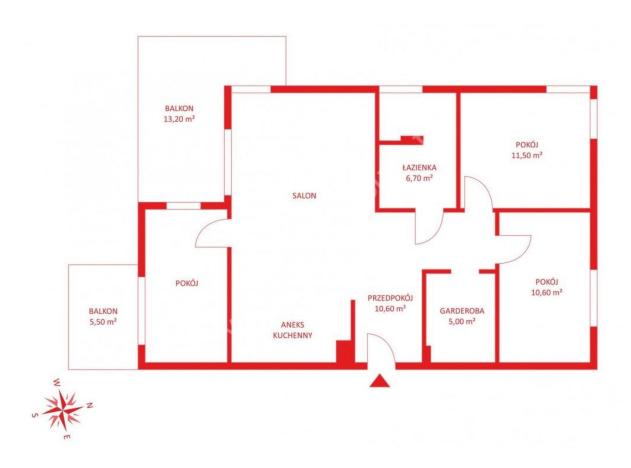

#### Rooms

Number of rooms Total area  $82 m^2$ 

Offer number PH270138 PAGE 1/2